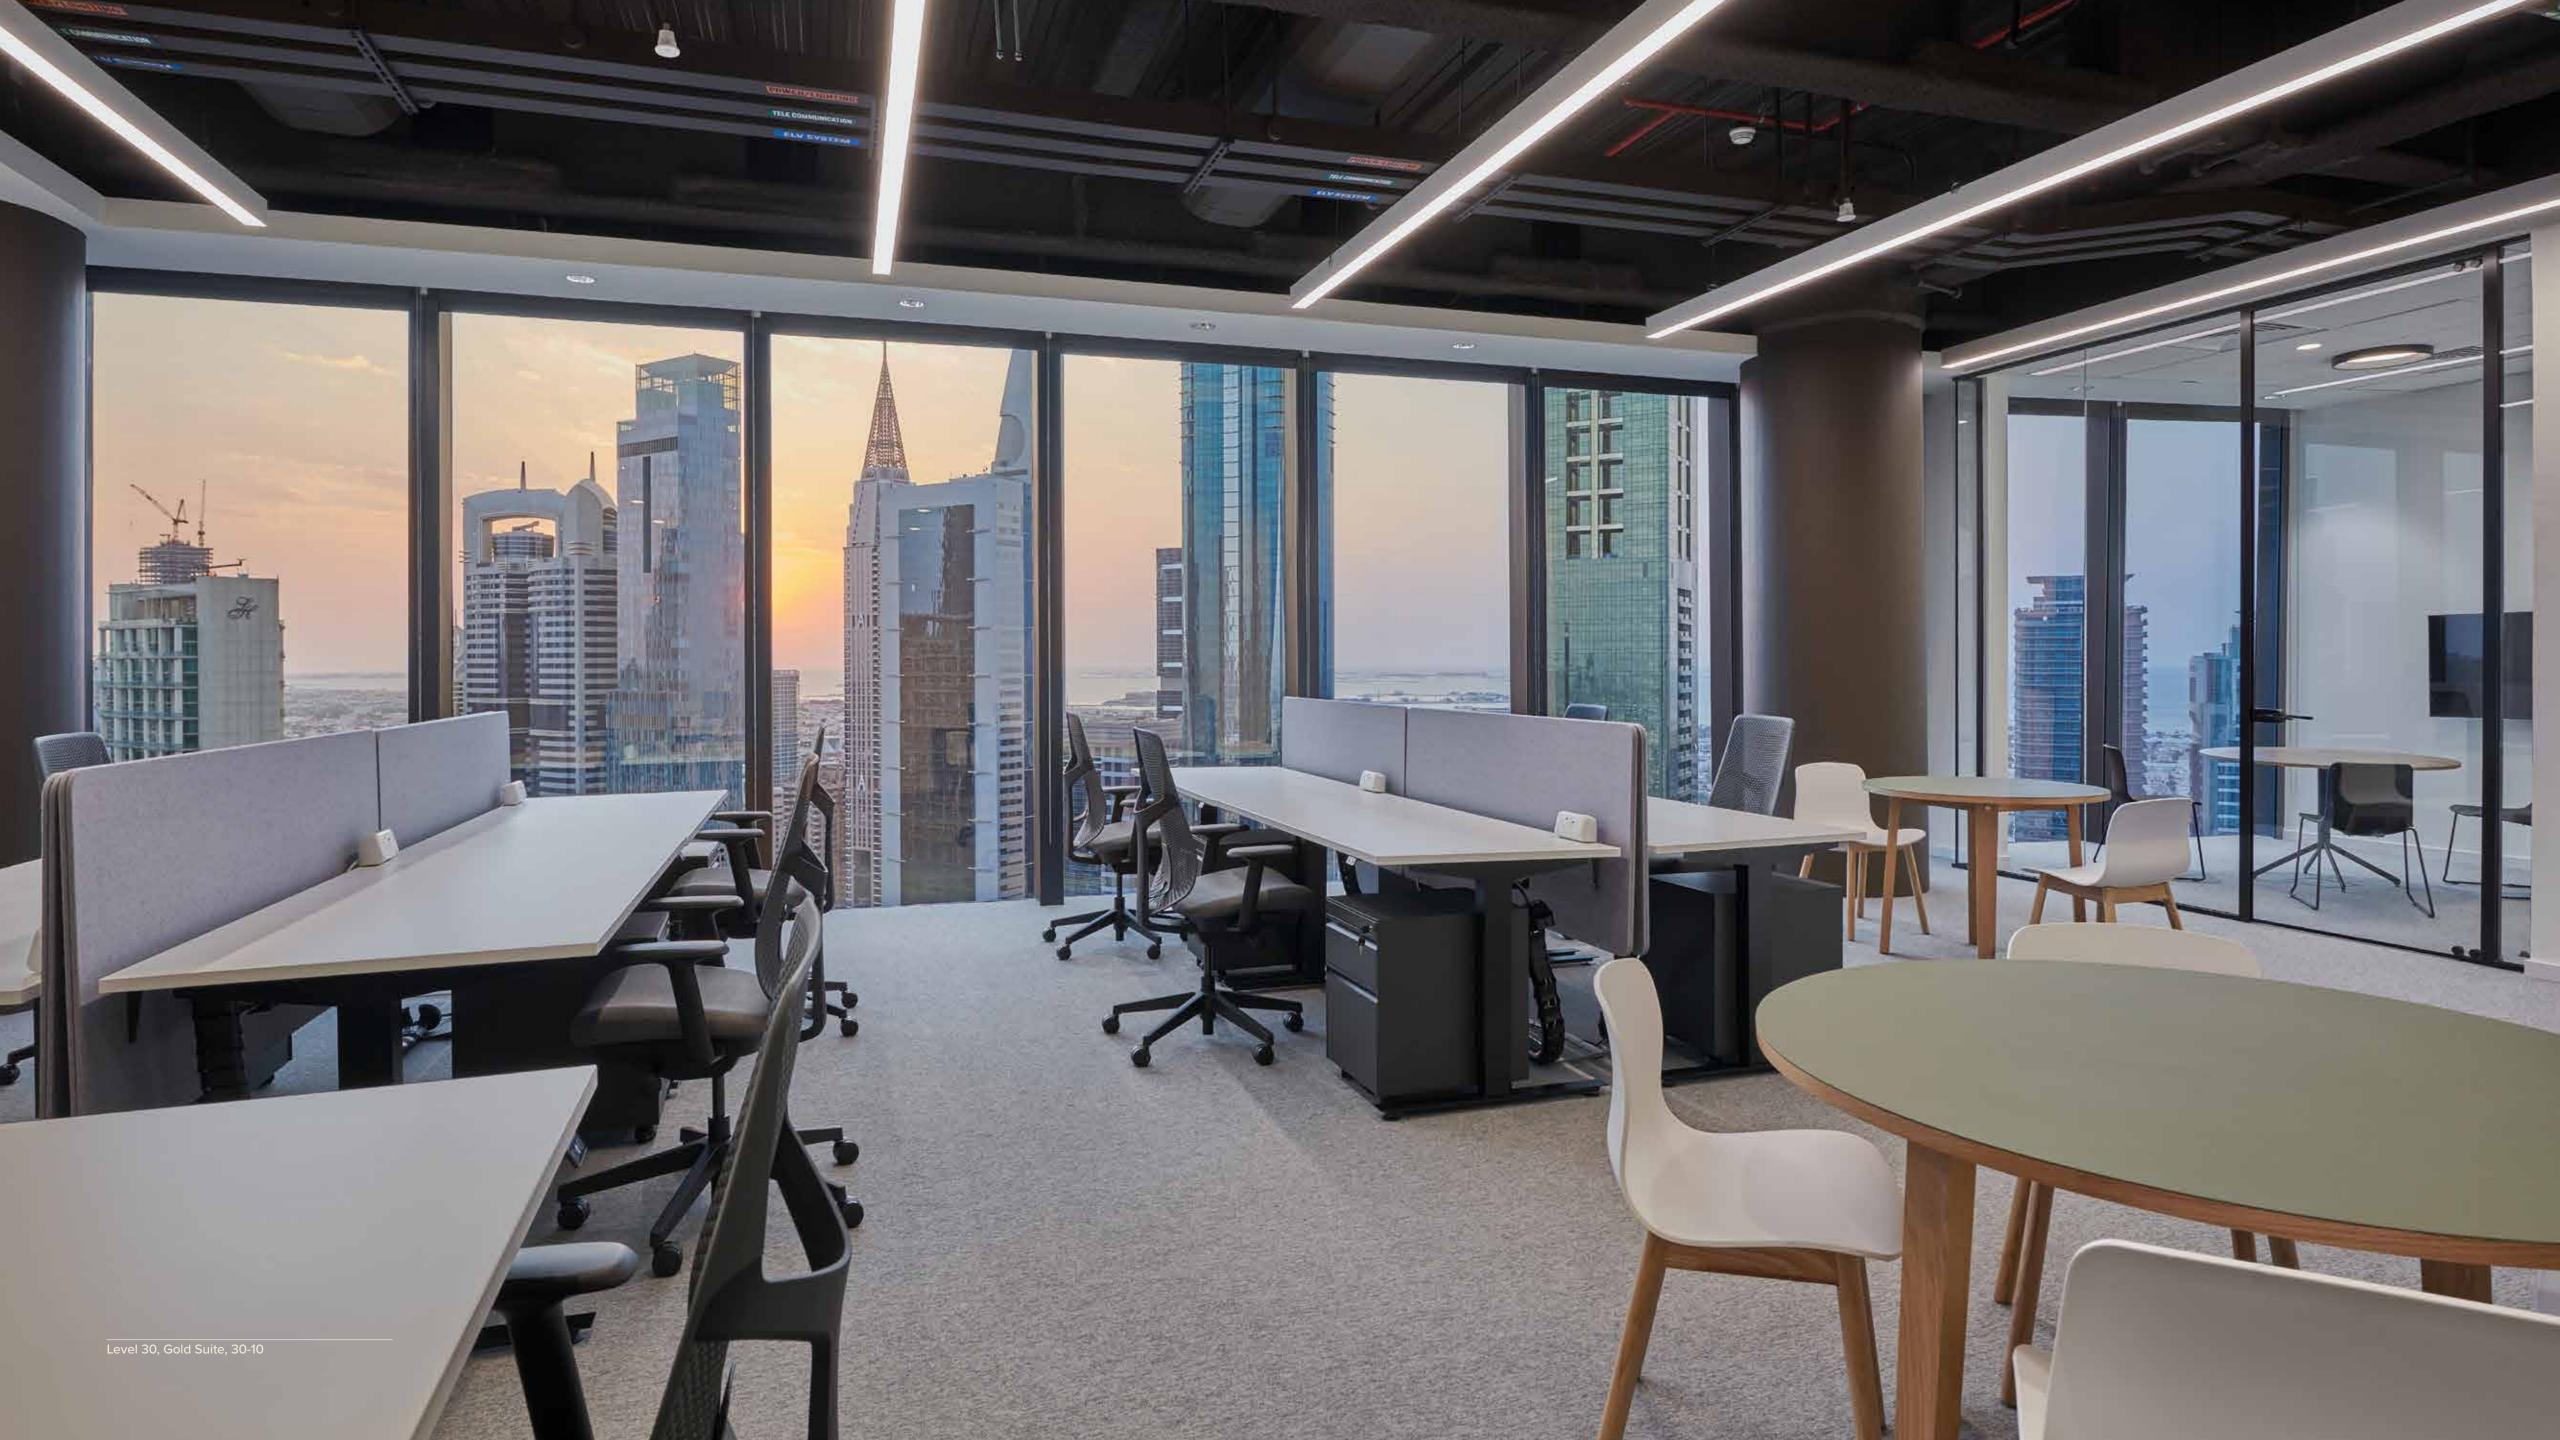

### PLATINUM SUITE 30-10: 1,296 sq ft / 120.4 m<sup>2</sup>

| Conf room      | 1  | 128 sq ft / 11.9 m <sup>2</sup> |
|----------------|----|---------------------------------|
| Private office | -  | -                               |
| Reception      | 1  | 136 sq ft / 12.6 m <sup>2</sup> |
| Work Stations  | 12 | -                               |
| Phone Booths   | 1  | -                               |
| Refreshment    | 1  | -                               |