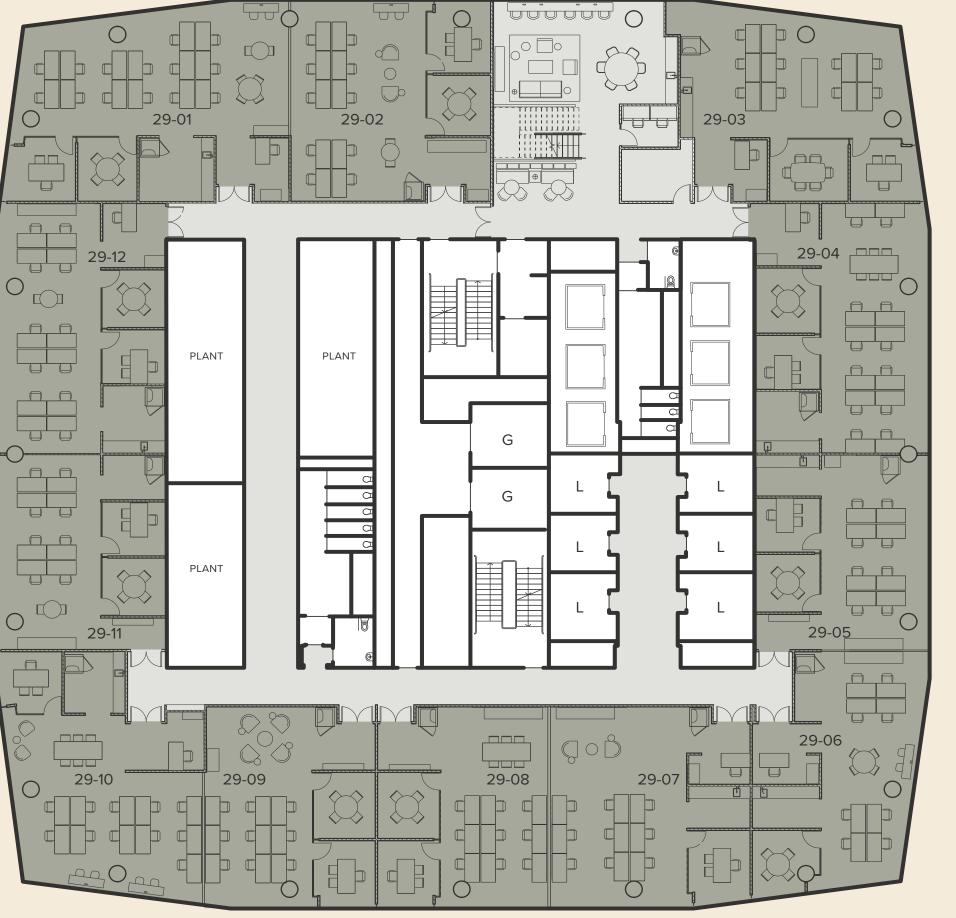

### SUITE 29-02: 1,210 sq ft / 112.4 m<sup>2</sup>

 $\begin{array}{ccc} \text{Conf room} & 1 & & 114 \text{ sq ft / } 10.6 \text{ m}^2 \\ \text{Private office} & 1 & & 129 \text{ sq ft / } 12.0 \text{ m}^2 \\ \end{array}$ 

Reception - Work Stations 10 Phone Booths 1 Refreshment - -

### LOUNGE: 3,930 sq ft / 365.2 m<sup>2</sup>

Common areas: 1,230 sq ft / 114.3 m<sup>2</sup> Private office: 74.6 sq ft / 6.9 m<sup>2</sup>

Private office: 74.6 sq ft / 6.9 m<sup>2</sup>
Lift lobby & Corridors: 2,626 sq ft / 243.9 m<sup>2</sup>

### PLATINUM PLUS SUITE 29-01: 1,584 sq ft / 147.2 m<sup>2</sup>

| Conf room      | 1  | 128 sq ft / 11.9 m <sup>2</sup> |
|----------------|----|---------------------------------|
| Private office | 1  | 128 sq ft / 11.9 m <sup>2</sup> |
| Reception      | 1  | 131 sq ft / 12.1 m <sup>2</sup> |
| Work Stations  | 14 | -                               |
| Phone Booths   | 1  | -                               |

### PLATINUM SUITE 29-12: 1,300 sq ft / 120.7 m<sup>2</sup>

Refreshment 1 -

| Conf room      | 1  | 124 sq ft / 11.6 m <sup>2</sup> |
|----------------|----|---------------------------------|
| Private office | 1  | 110 sq ft / 10.2 m <sup>2</sup> |
| Reception      | 1  | 125 sq ft / 11.6 m <sup>2</sup> |
| Work Stations  | 12 | -                               |
| Phone Booths   | 1  | -                               |
| Refreshment    | 1  | -                               |

### GOLD SUITE 29-11: 1,019 sq ft / 94.7 m<sup>2</sup>

| Conf room      | 1 | 123 sq ft / 11.4 m <sup>2</sup> |
|----------------|---|---------------------------------|
| Private office | 1 | 110 sq ft / 10.2 m              |
| Reception      | - | -                               |
| Work Stations  | 8 | -                               |
| Phone Booths   | 1 | -                               |
| Refreshment    | - | -                               |

### PLATINUM PLUS SUITE 29-10: 1,267 sq ft / 117.7 m<sup>2</sup>

| Conf room      | -  | -                               |
|----------------|----|---------------------------------|
| Private office | 1  | 118 sq ft / 10.9 m <sup>2</sup> |
| Reception      | 1  | 134 sq ft / 12.4 m <sup>2</sup> |
| Work Stations  | 11 | -                               |
| Phone Booths   | 1  | -                               |
| Refreshment    | 1  | -                               |

### GOLD SUITE 29-09: 1,032 sq ft / 95.8 m<sup>2</sup>

| Conf room      | 1 | 126 sq ft / 11.7 |
|----------------|---|------------------|
| Private office | 1 | 123 sq ft / 11.5 |
| Reception      | - | -                |
| Work Stations  | 9 | -                |
| Phone Booths   | 1 | -                |
| Refreshment    | - | -                |

### GOLD SUITE 29-08: 1,040 sq ft / 96.6 m<sup>2</sup>

| Conf room      | 1 | 126 sq ft / 11.7 m <sup>2</sup> |
|----------------|---|---------------------------------|
| Private office | 1 | 123 sq ft / 11.5 m <sup>2</sup> |
| Reception      | - | -                               |
| Work Stations  | 9 | -                               |
| Phone Booths   | 1 | -                               |

Refreshment - -

### PLATINUM SUITE 29-07: 1,204 sq ft / 111.8 m<sup>2</sup>

Refreshment 1 -

| 30112 23 07. 1,20 1 39 107 111.0 111 |   |                                 |  |
|--------------------------------------|---|---------------------------------|--|
| Conf room                            | - | -                               |  |
| Private office                       | 1 | 109 sq ft / 10.1 m <sup>2</sup> |  |
| Reception                            | 1 | 128 sq ft / 11.9 m <sup>2</sup> |  |
| Work Stations                        | 9 | -                               |  |
| Phone Booths                         | 1 | -                               |  |

### PLATINUM PLUS SUITE 29-03: 1,303 sq ft / 121 m<sup>2</sup>

| Conf room      | 1  | 154 sq ft / 14.3 m <sup>2</sup> |
|----------------|----|---------------------------------|
| Private office | 1  | 120 sq ft / 11.1 m <sup>2</sup> |
| Reception      | 1  | 117 sq ft / 10.9 m <sup>2</sup> |
| Work Stations  | 10 | -                               |
| Phone Booths   | 1  | -                               |
| Refreshment    | 1  | -                               |

### PLATINUM SUITE 29-04: 1,335 sq ft / 124 m<sup>2</sup>

|   | Conf room     | 1  | 132 sq ft / 12.2   |
|---|---------------|----|--------------------|
| F | rivate office | 1  | 110 sq ft / 10.2 r |
| F | Reception     | 1  | -                  |
| V | Vork Stations | 12 | -                  |
| F | hone Booths   | 1  | -                  |
| F | Refreshment   | 1  | _                  |

### PLATINUM SUITE 29-05: 1,041 sq ft / 96.7 m<sup>2</sup>

| Conf room      | 1 | 117 sq ft / 10.9 m <sup>2</sup> |
|----------------|---|---------------------------------|
| Private office | 1 | 110 sq ft / 10.2 m <sup>2</sup> |
| Reception      | - | -                               |
| Work Stations  | 8 | -                               |
| Phone Booths   | 1 | -                               |
| Refreshment    | 1 | -                               |
|                |   |                                 |

### PLATINUM PLUS SUITE 29-06: 1,111 sq ft / 103.2 m<sup>2</sup>

| Conf room      | 1 | 123 sq ft / 11.4 m <sup>2</sup> |
|----------------|---|---------------------------------|
| Private office | - | -                               |
| Reception      | 1 | 139 sq ft / 12.9 m <sup>2</sup> |
| Work Stations  | 8 | -                               |
| Phone Booths   | 1 | -                               |

Refreshment 1  $85 \text{ sq ft} / 7.9 \text{ m}^2$ 