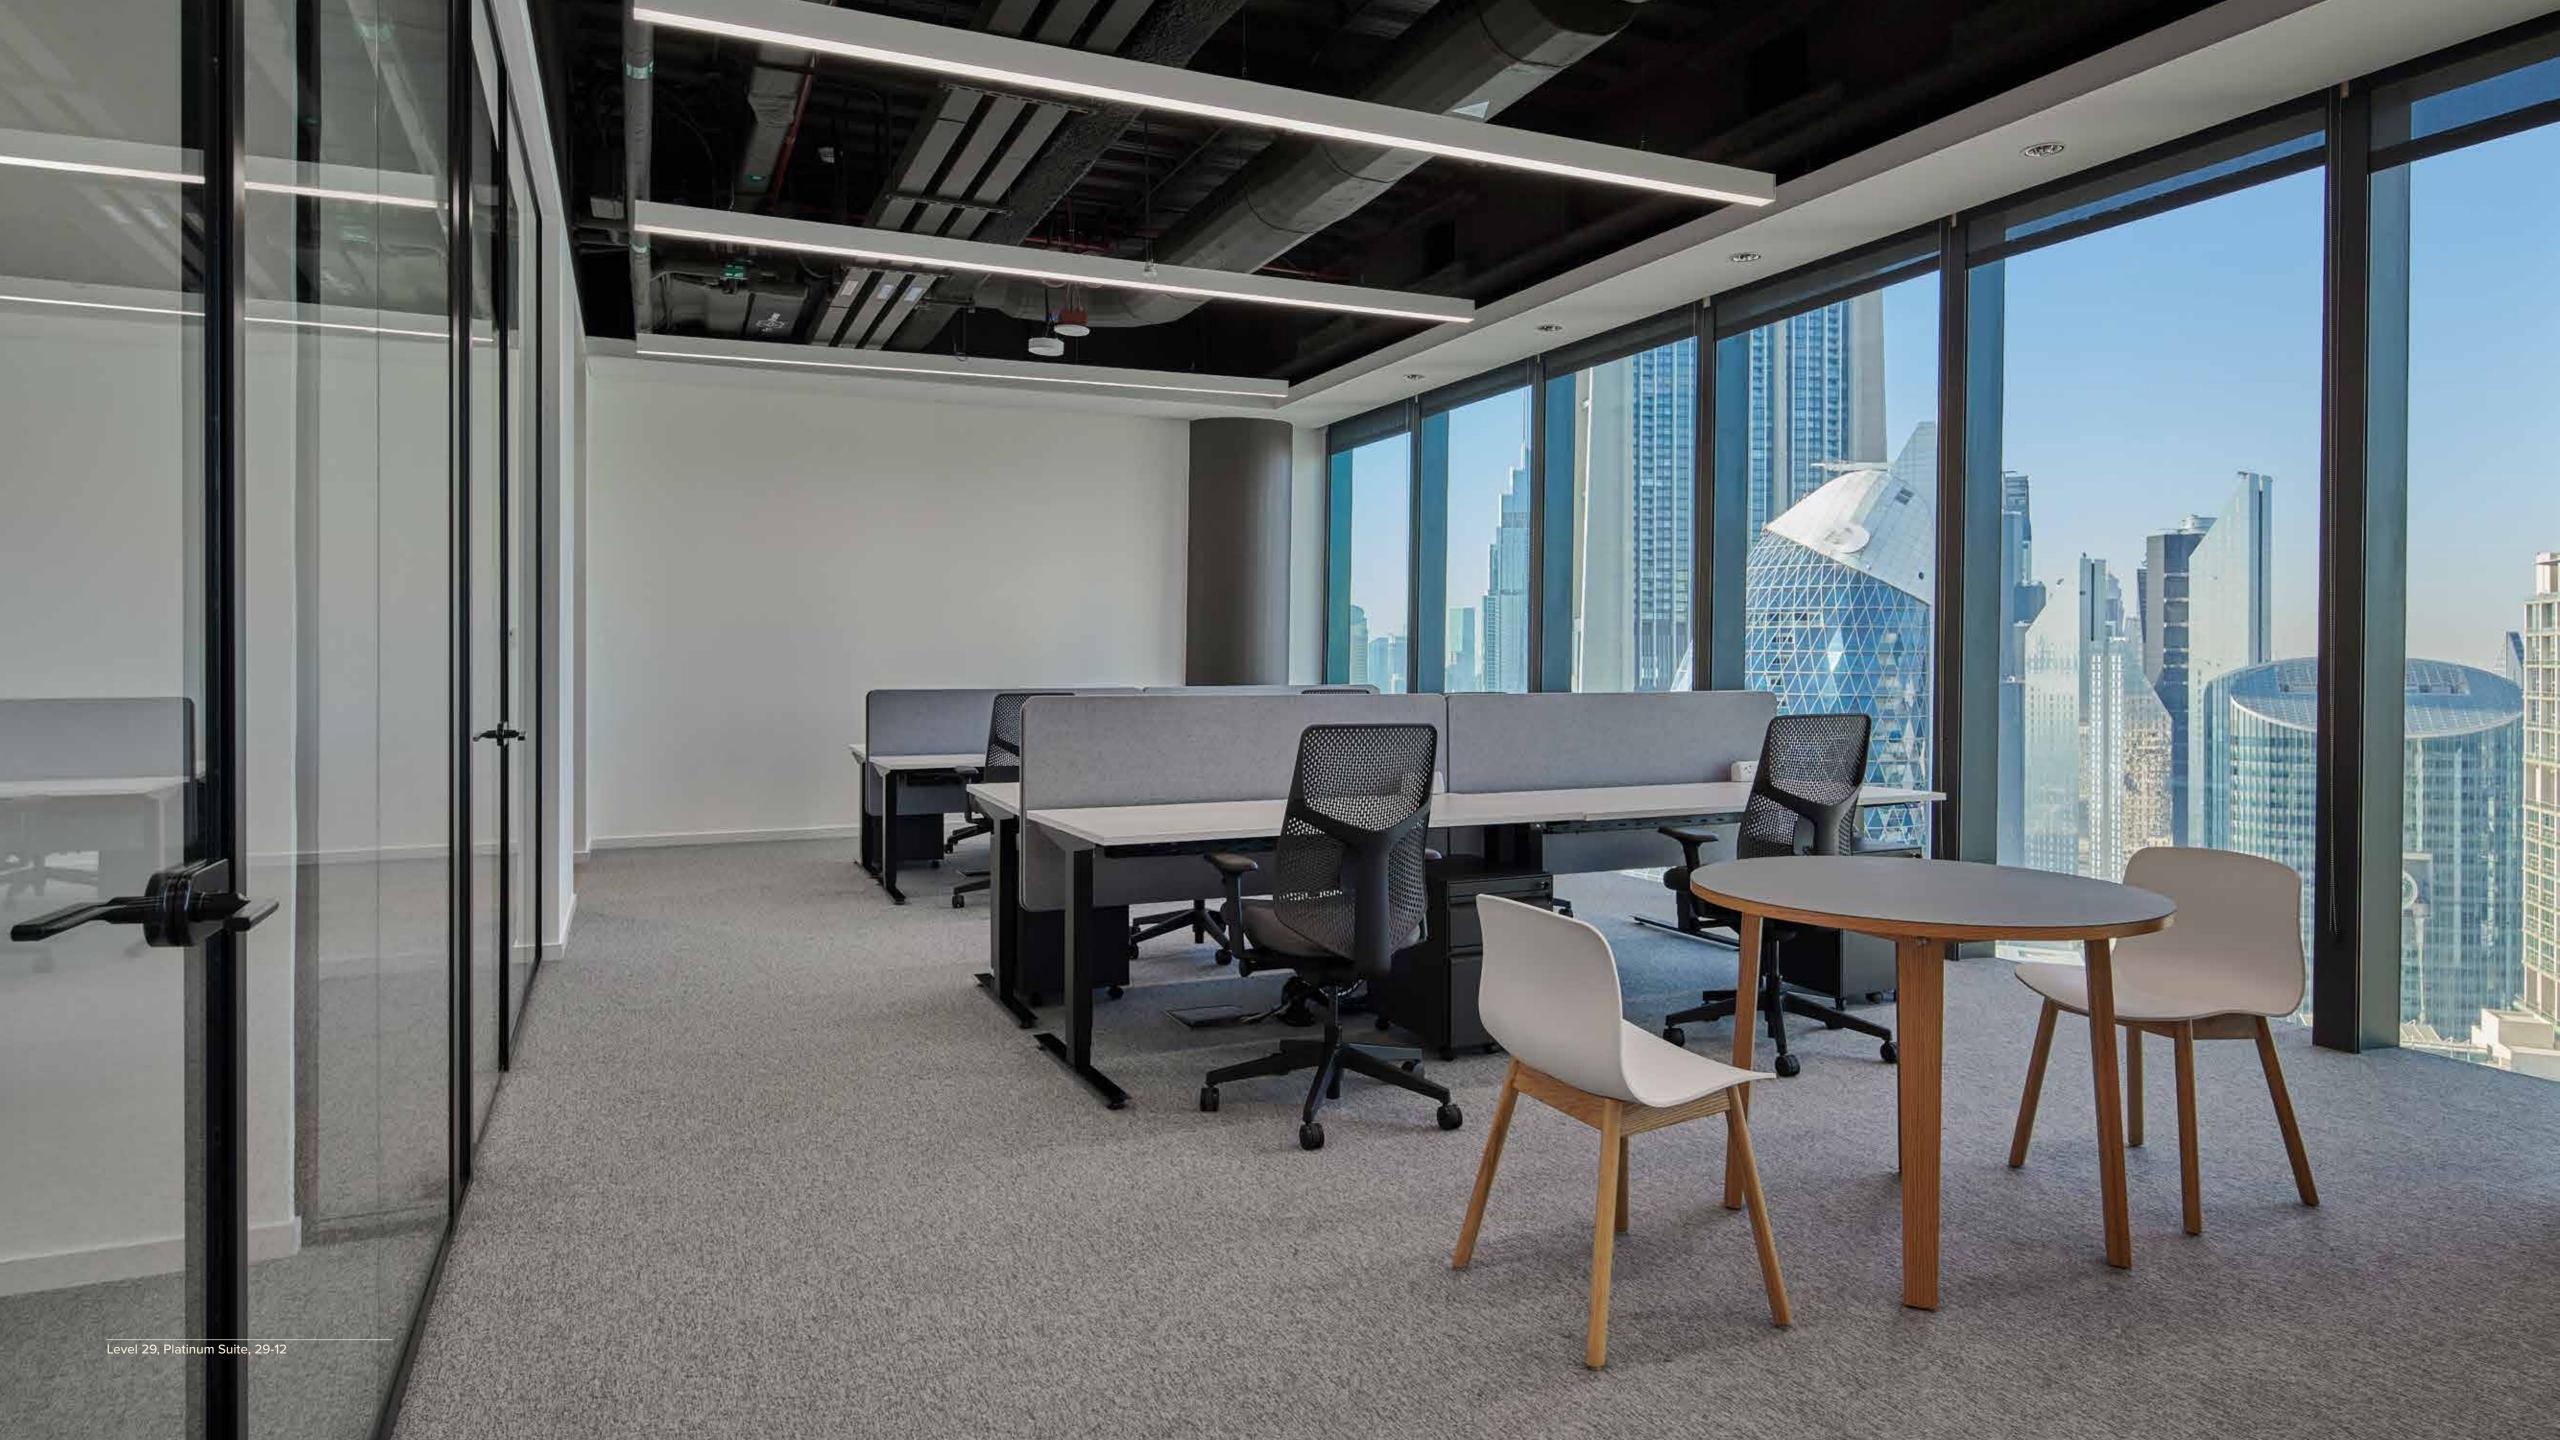

### PLATINUM SUITE 29-12: 1,300 sq ft / 120.7 m<sup>2</sup>

Refreshment 1 -

| Conf room      | 1  | 124 sq ft / 11.6 m <sup>2</sup> |
|----------------|----|---------------------------------|
| Private office | 1  | 110 sq ft / 10.2 m <sup>2</sup> |
| Reception      | 1  | 125 sq ft / 11.6 m <sup>2</sup> |
| Work Stations  | 12 | -                               |
| Phone Booths   | 1  | -                               |
| Refreshment    | 1  | -                               |