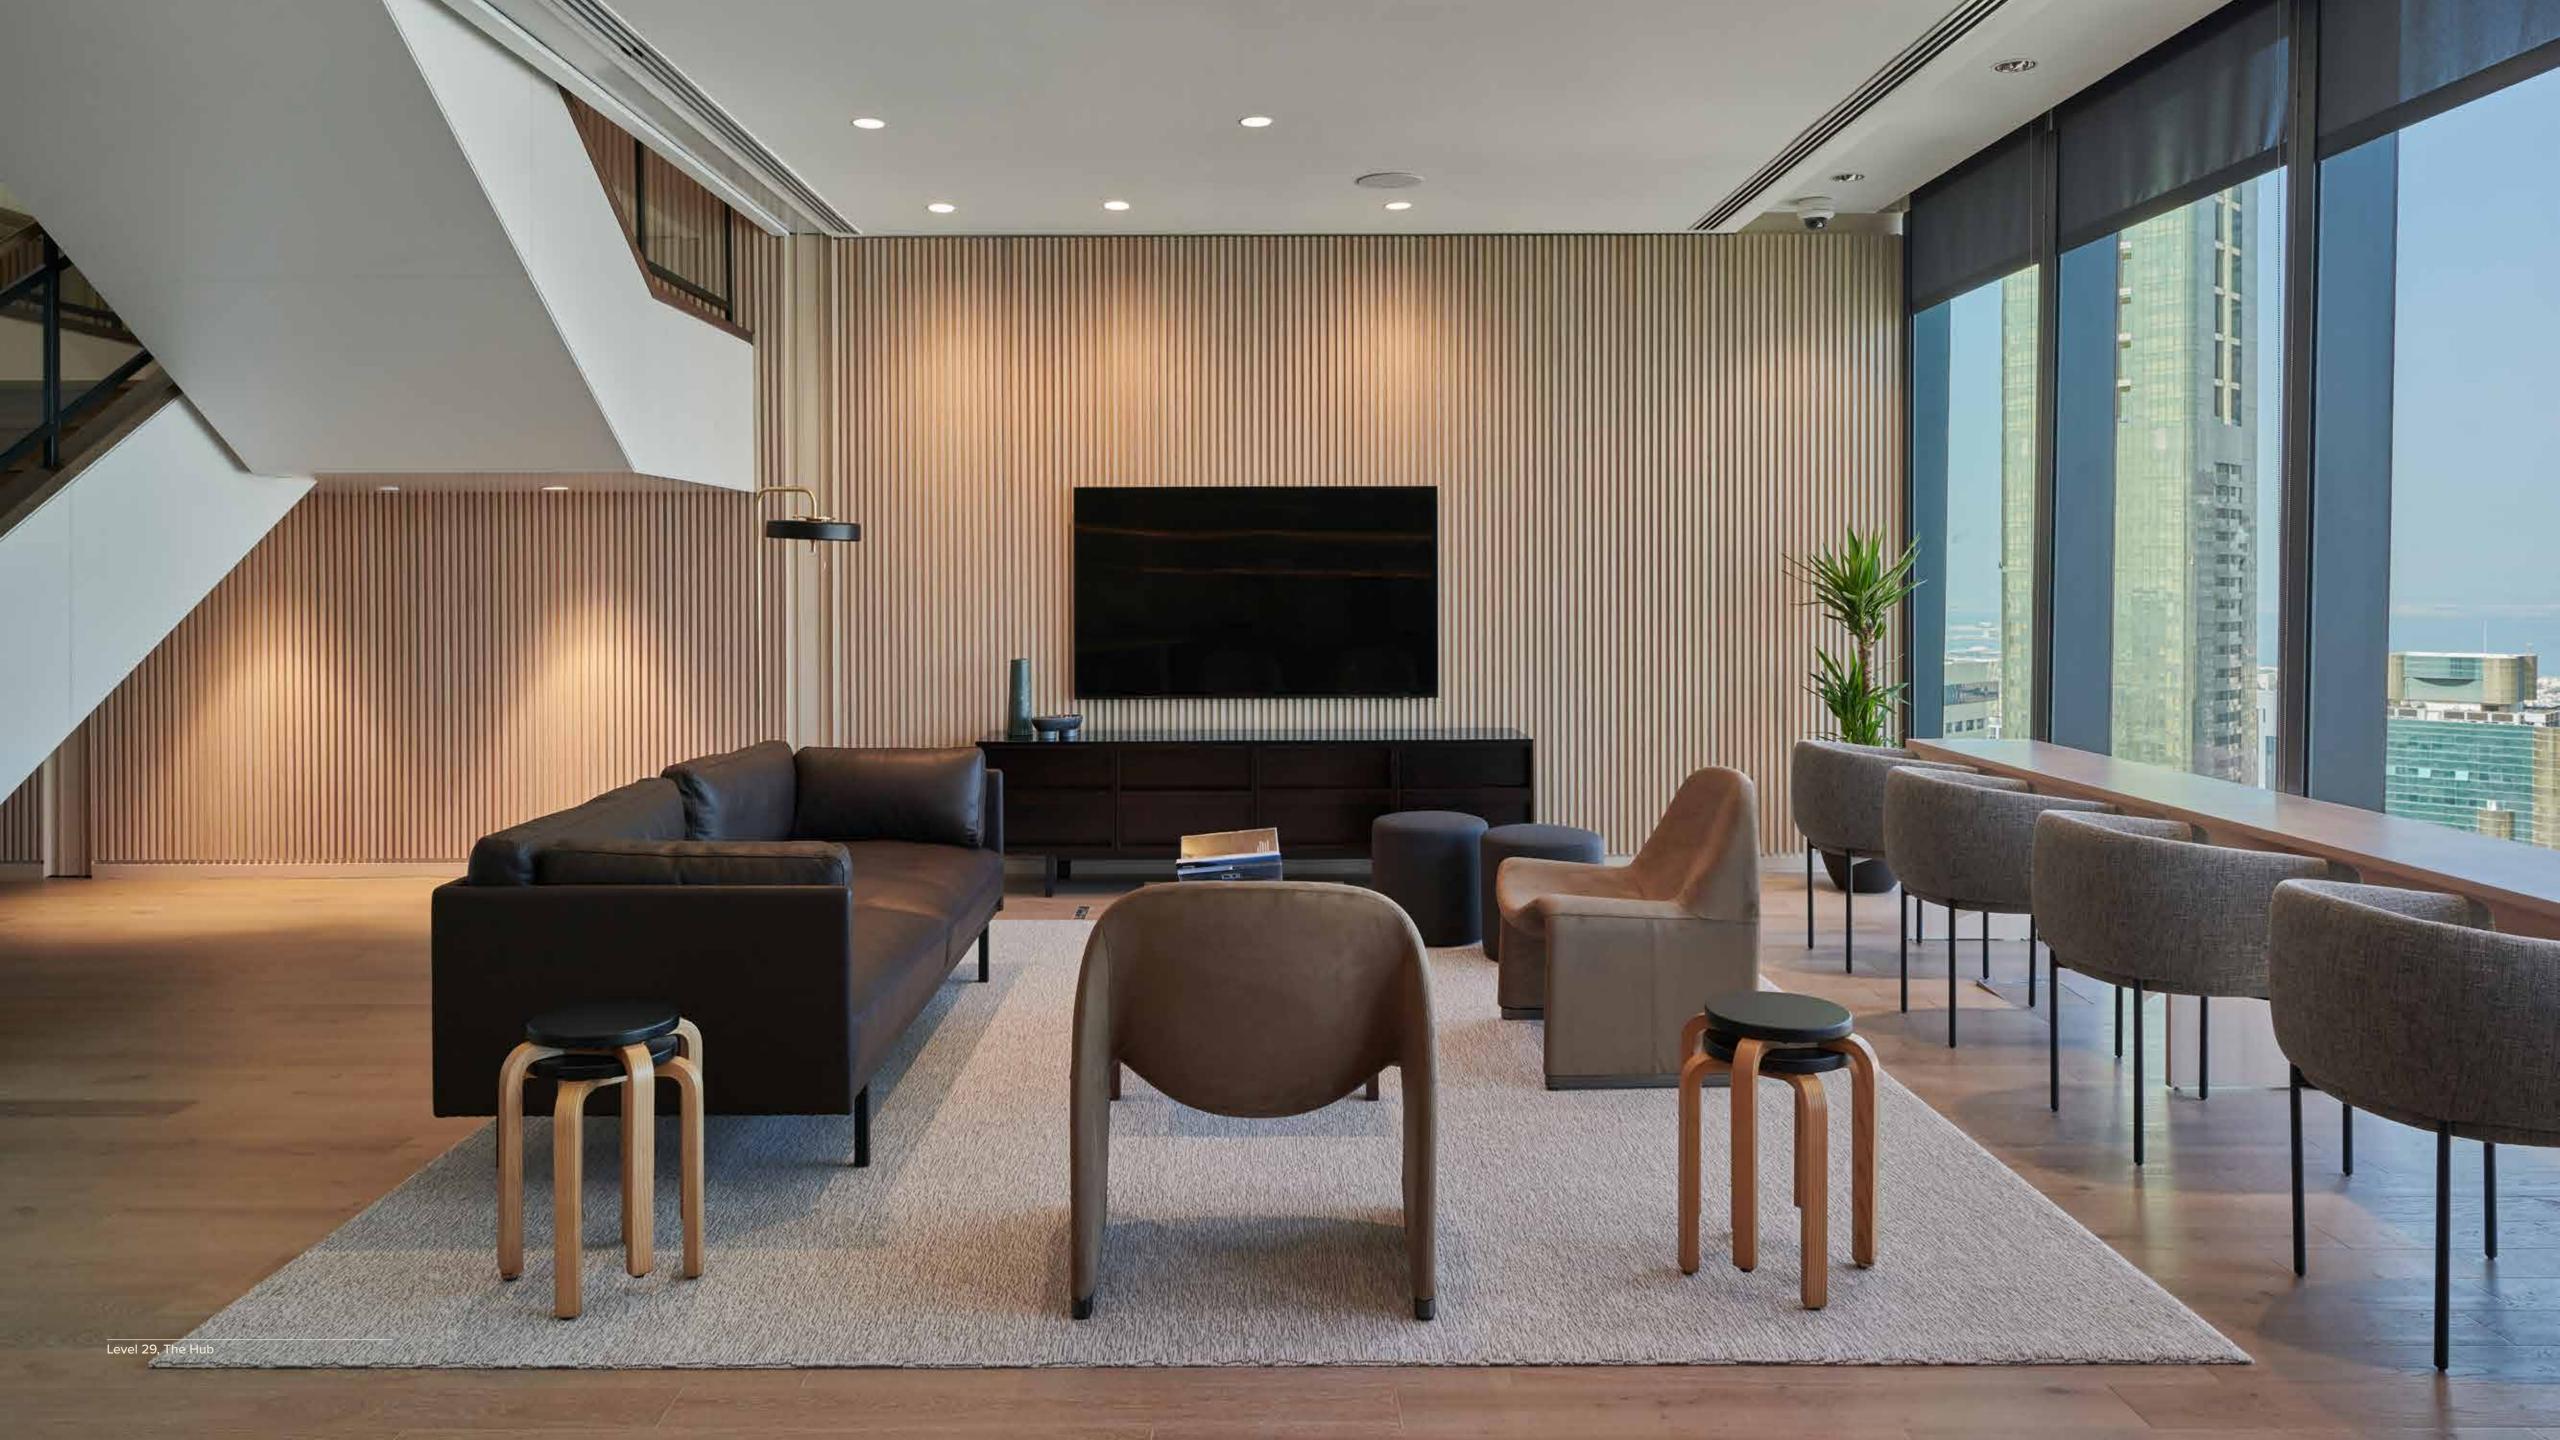

### LOUNGE: 3,930 sq ft / 365.2 m<sup>2</sup>

Common areas: 1,230 sq ft / 114.3 m<sup>2</sup> Private office: 74.6 sq ft / 6.9 m<sup>2</sup>

Private office: 74.6 sq ft / 6.9 m<sup>2</sup>
Lift lobby & Corridors: 2,626 sq ft / 243.9 m<sup>2</sup>

### AREA SUMMARY LEVEL 31

SUITES 13 15,286 sq ft / 1,420.1 m<sup>2</sup> THE HUB 1 440 sq ft / 40.9 m<sup>2</sup>