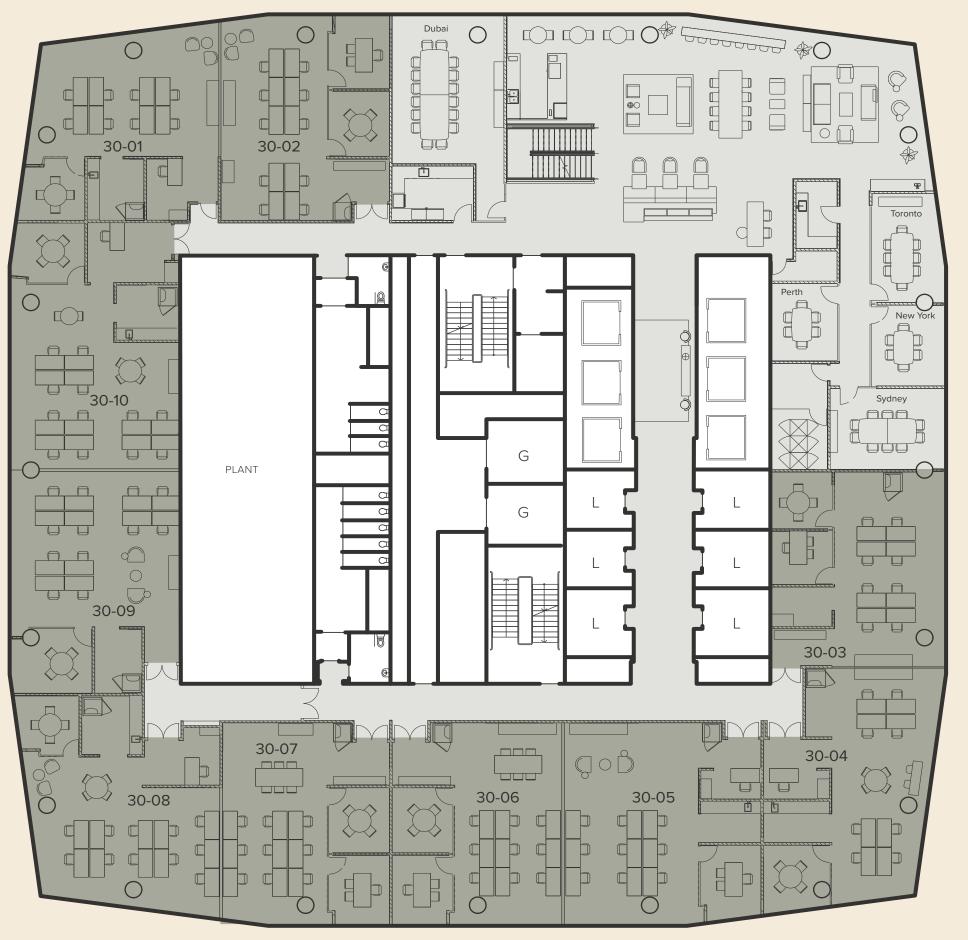

### LEVEL 20

### GOLD SUITE 30-02: 1,025 sq ft / 95.2 m<sup>2</sup>

### Conf room 1 124 sq ft / 11.5 m<sup>2</sup>

Private office 1  $112 \text{ sq ft} / 10.4 \text{ m}^2$ Reception - -

Work Stations 10 -Phone Booths 1 -Refreshment - -

### PLATINUM PLUS SUITE 30-01: 1,039 sq ft / 96.5 m<sup>2</sup>

| Conf room      | 1 | 115 sq ft / 10.7 m <sup>2</sup> |
|----------------|---|---------------------------------|
| Private office | - | -                               |
| Reception      | 1 | 127 sq ft / 11.8 m <sup>2</sup> |
| Work Stations  | 8 | -                               |
| Phone Booths   | 1 | -                               |
| Refreshment    | 1 | -                               |

### PLATINUM SUITE 30-10: 1,296 sq ft / 120.4 m<sup>2</sup>

| Conf room      | 1  | 128 sq ft / 11.9 m <sup>2</sup> |
|----------------|----|---------------------------------|
| Private office | -  | -                               |
| Reception      | 1  | 136 sq ft / 12.6 m <sup>2</sup> |
| Work Stations  | 12 | -                               |
| Phone Booths   | 1  | -                               |
| Refreshment    | 1  | -                               |

### GOLD SUITE 30-09: 1,131 sq ft / 105.1 m<sup>2</sup>

| Conf room      | 1  | 144 sq ft / 13.4 r |
|----------------|----|--------------------|
| Private office | -  | -                  |
| Reception      | -  | -                  |
| Work Stations  | 12 | -                  |
| Phone Booths   | 1  | -                  |
| Refreshment    | -  | -                  |
|                |    |                    |

### PLATINUM PLUS SUITE 30-08: 1,140 sq ft / 105.9m<sup>2</sup>

| Conf room      | 1  | 108 sq ft / 10.0 m |
|----------------|----|--------------------|
| Private office | -  | -                  |
| Reception      | 1  | 133 sq ft / 12.3 m |
| Work Stations  | 11 | -                  |
| Phone Booths   | 1  | -                  |
| Refreshment    | 1  | -                  |

GOLD

SUITE 30-07: 1,031 sq ft / 95.8 m<sup>2</sup>

Conf room 1  $132 \text{ sq ft} / 12.3 \text{ m}^2$ 

Private office 1  $119 \text{ sq ft} / 11.0 \text{ m}^2$ 

Reception - -

Work Stations 9 -

Phone Booths 1 -

Refreshment - -

SUITE 30-06: 1,043 sq ft / 96.9 m<sup>2</sup>

Conf room 1  $132 \text{ sq ft} / 12.3 \text{ m}^2$ 

Private office 1 119 sq ft / 11.0  $m^2$ 

Reception - -

Work Stations 9 -

Phone Booths 1 -

Refreshment - -

PLATINUM

SUITE 30-05: 1,205 sq ft / 111.9 m<sup>2</sup>

Private office 1 106 sq ft / 9.9 m<sup>2</sup>

Reception 1 128 sq ft / 11.9  $m^2$ 

Conf room - -

Work Stations 9 -Phone Booths 1 -

Refreshment 1 -

LOUNGE: 7,021 sq ft / 652.3 m<sup>2</sup>

Common areas: 2,931 sq ft / 272.3 m<sup>2</sup> Store rooms: 238 sq ft / 22.1 m<sup>2</sup> Lift lobby & Corridors: 2,403 sq ft / 223.2 m<sup>2</sup> Conference rooms Total: 1,448 sq ft / 134.5 m<sup>2</sup>

Dubai: 558 sq ft / 52 m<sup>2</sup> Toronto:  $237 \text{ sq ft} / 22 \text{ m}^2$ Perth: 169 sq ft / 16 m<sup>2</sup> New York: 191 sq ft / 18 m<sup>2</sup> Sydney: 294 sq ft / 27 m<sup>2</sup>

### GOLD

### SUITE 30-03: 1,044 sq ft / 97.0 m<sup>2</sup> Conf room 1 $117 \text{ sq ft} / 10.9 \text{ m}^2$

Private office 1  $110 \text{ sq ft} / 10.2 \text{ m}^2$ Reception - -Work Stations 8 -Phone Booths 1 -Refreshment - -

### PLATINUM PLUS

### SUITE 30-04: 1,093 sq ft / 101.6 m<sup>2</sup>

| m <sup>2</sup> |
|----------------|
|                |
| m²             |
|                |
|                |
|                |

Refreshment 1  $85 \text{ sq ft} / 7.9 \text{ m}^2$ 