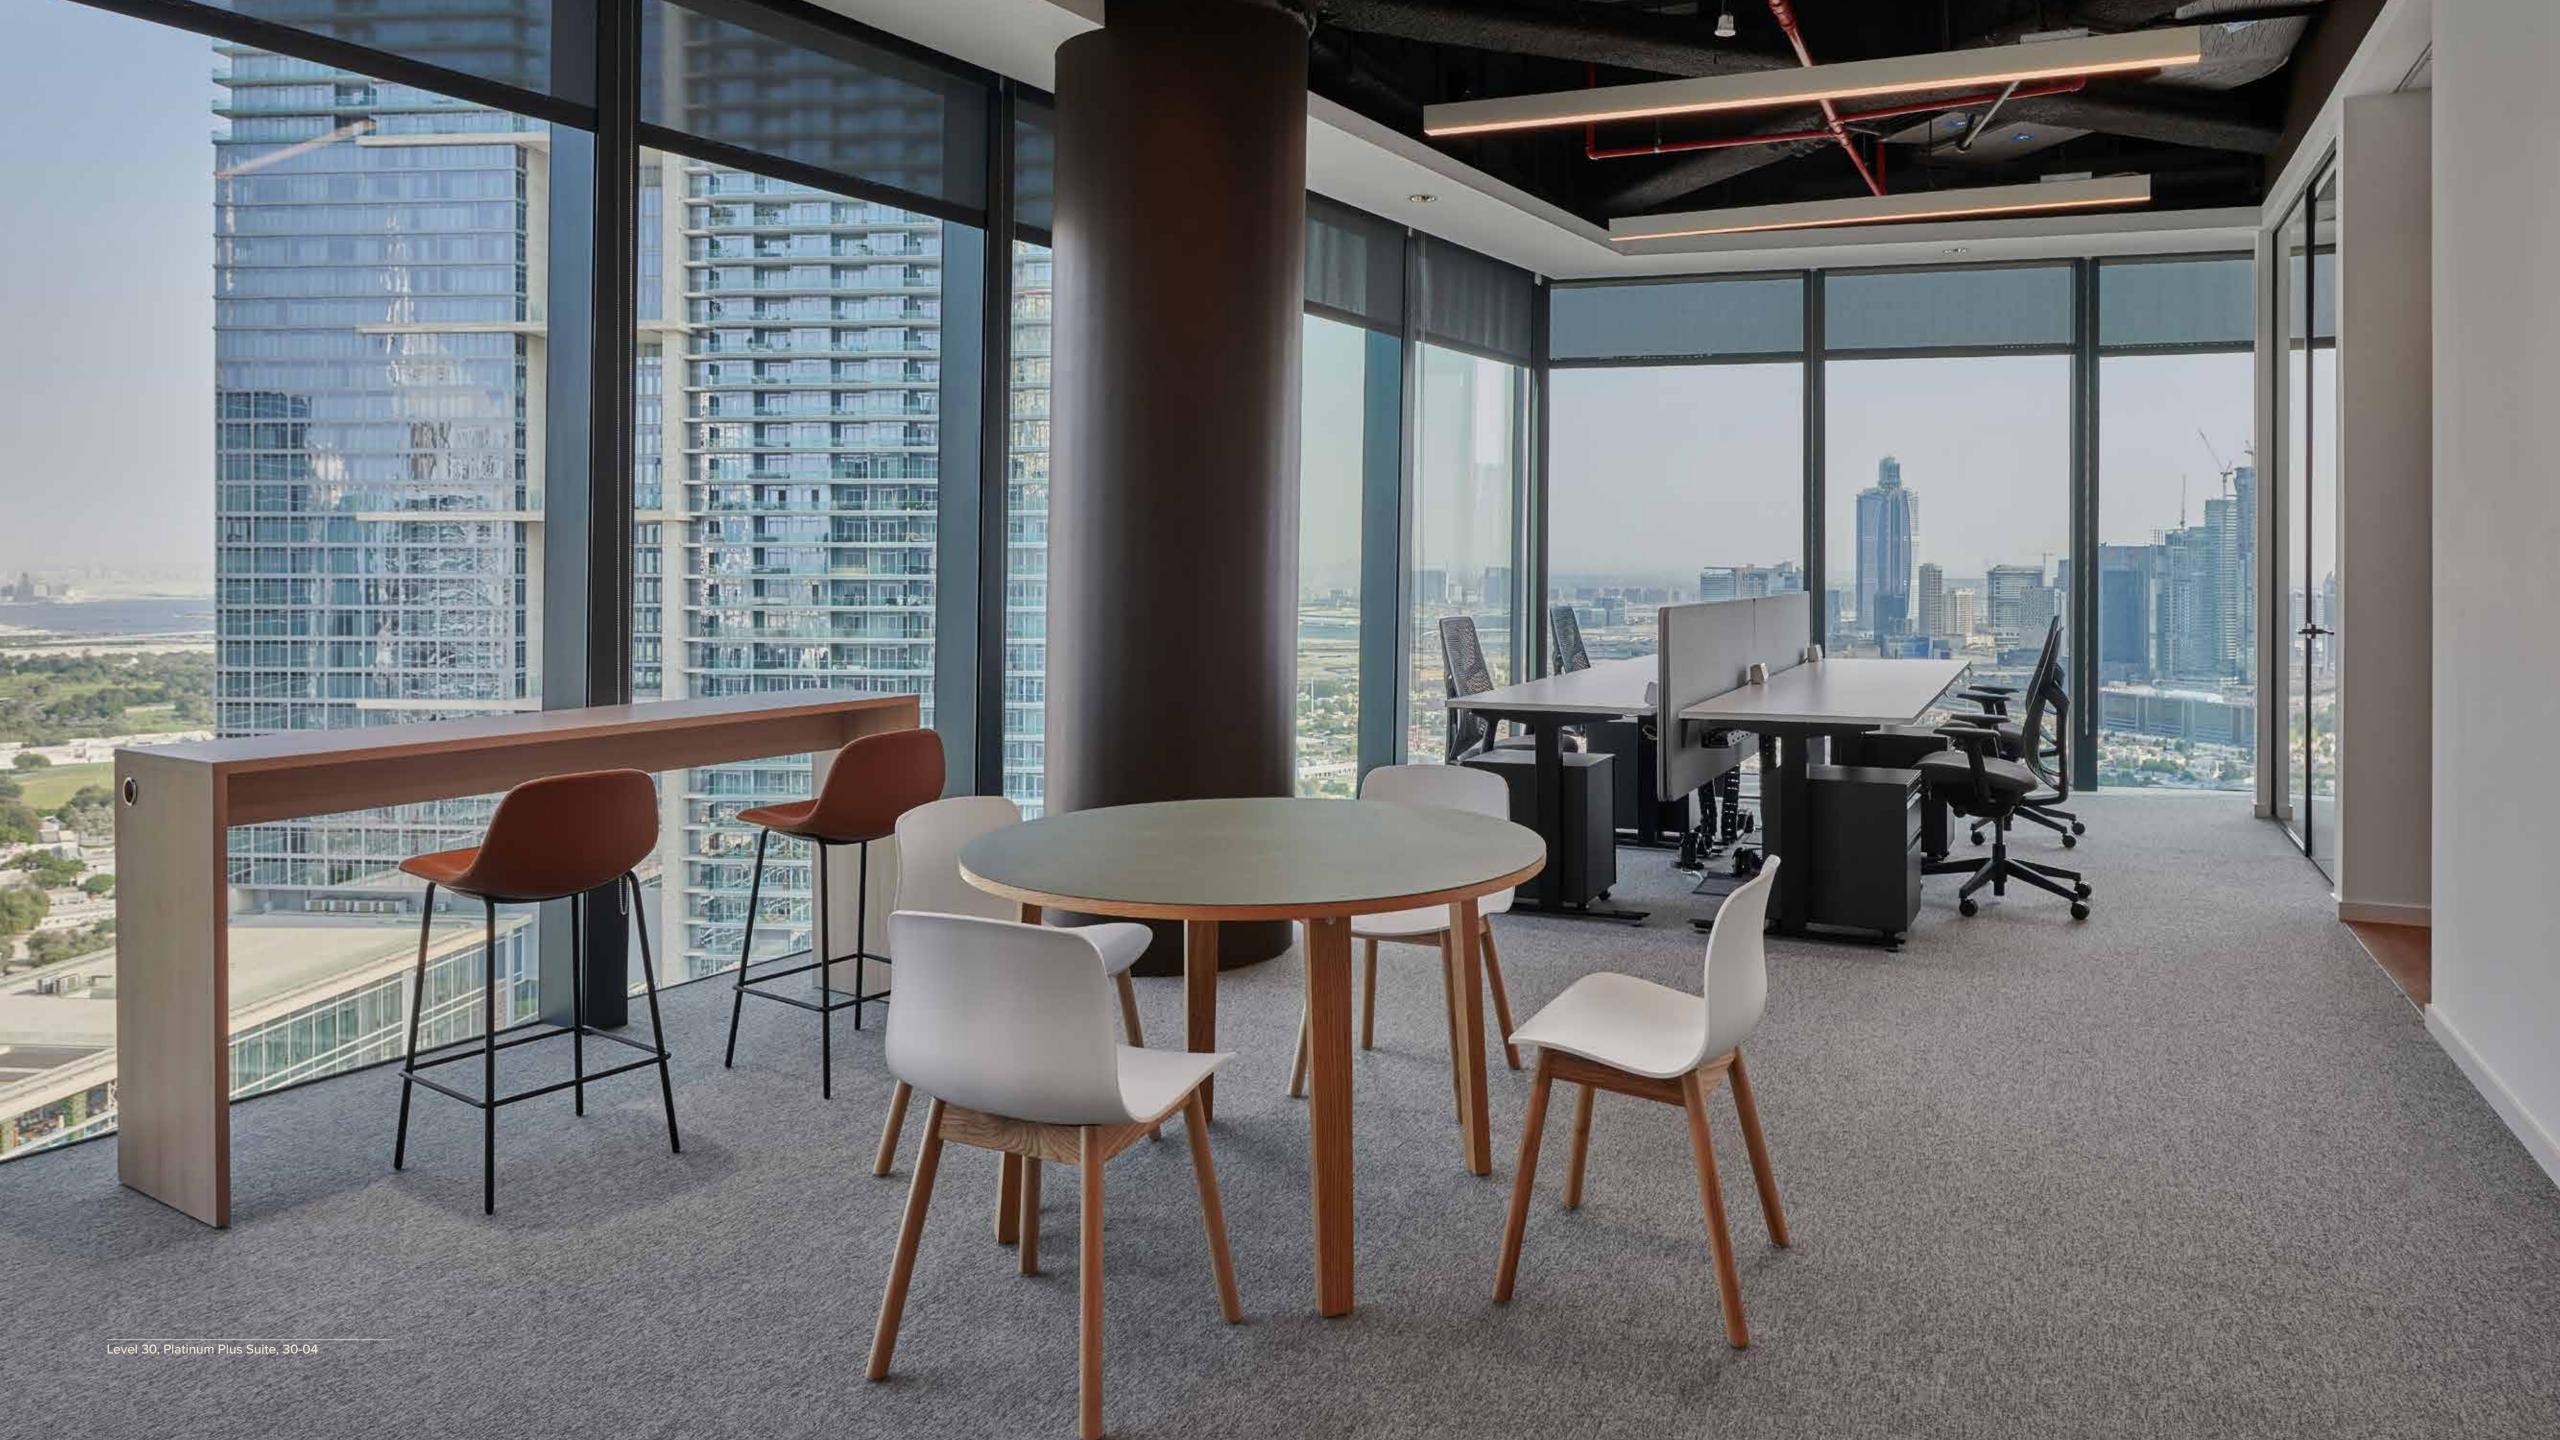

### SUITE 30-04: 1,093 sq ft / 101.6 m<sup>2</sup>

| m <sup>2</sup> |
|----------------|
|                |
| m²             |
|                |
|                |
|                |

Refreshment 1  $85 \text{ sq ft} / 7.9 \text{ m}^2$ 