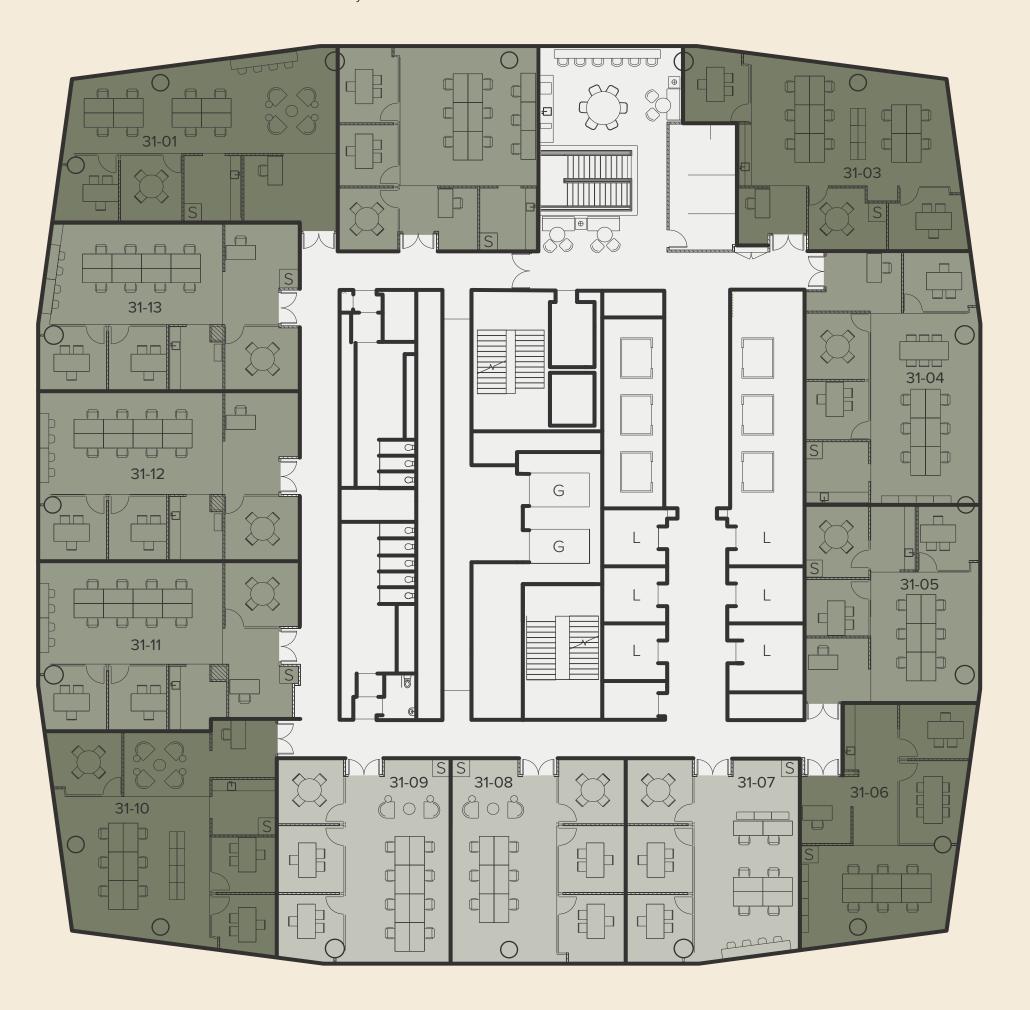

### LEVEL 31

### AREA SUMMARY LEVEL 31

SUITES 13 15,286 sq ft / 1,420.1 m<sup>2</sup> THE HUB 1 440 sq ft / 40.9 m<sup>2</sup>