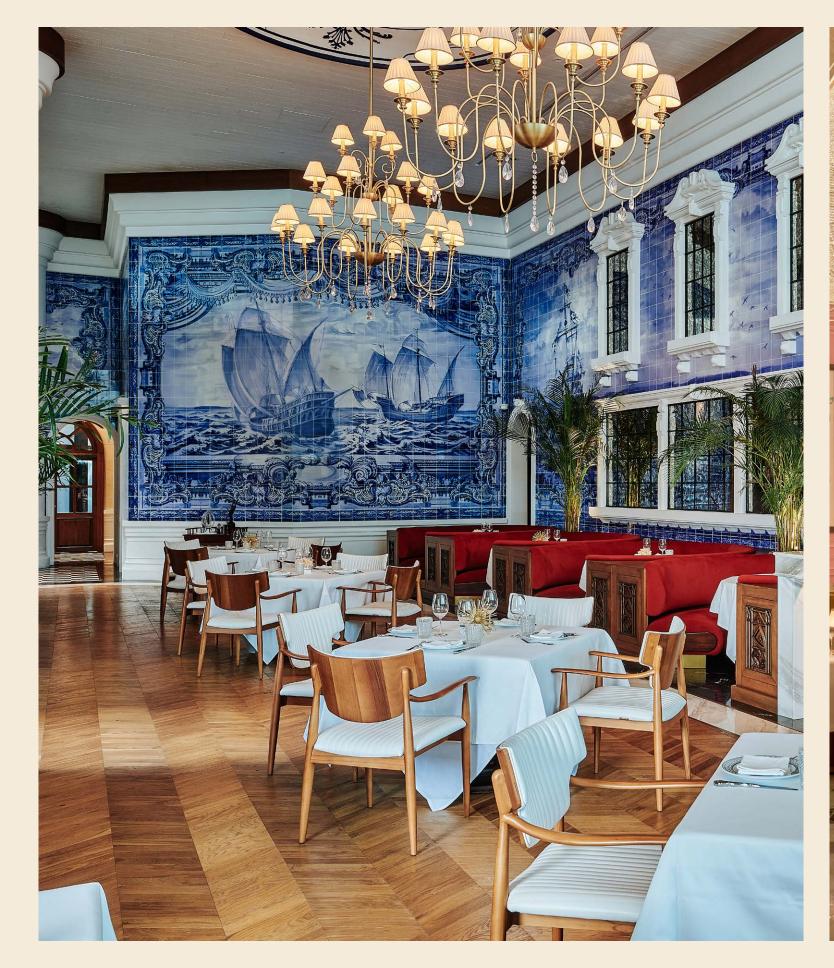

### DINING

La Niña

Latin restaurant

*Josette*Parisian restaurant

The Guild
All day brasserie