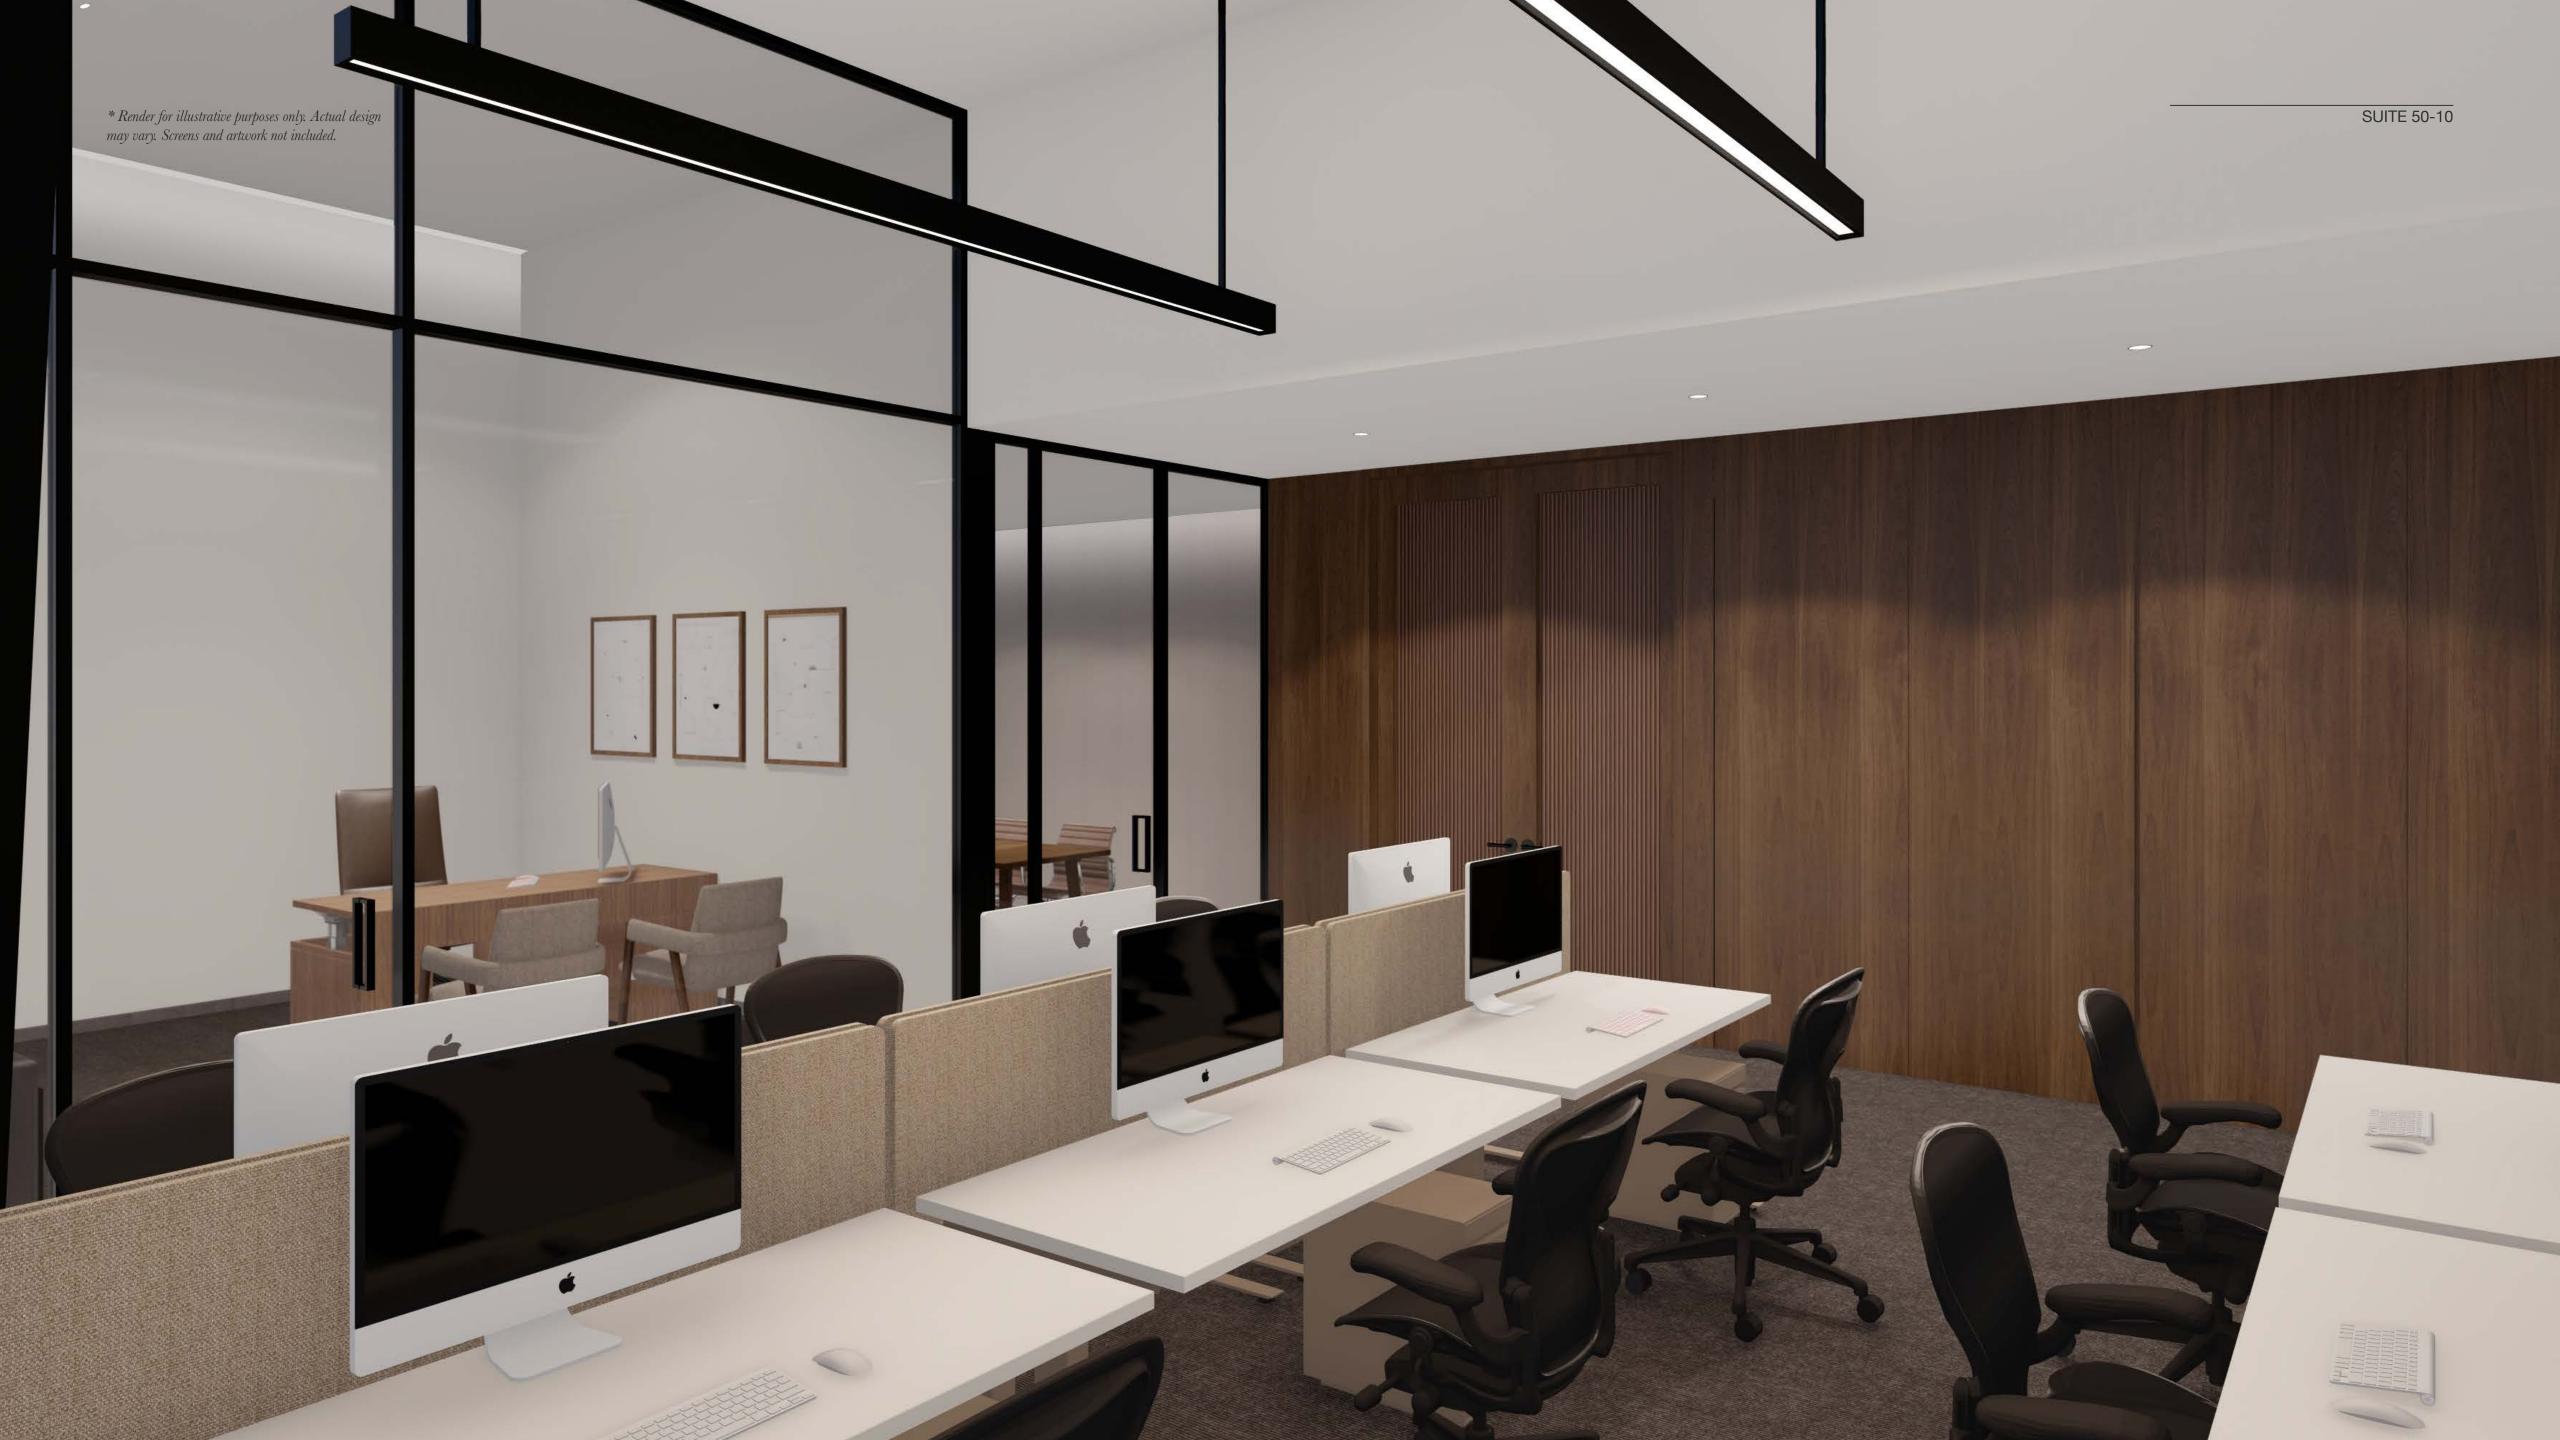

## ELEVATE YOUR BUSINESS TO NEW HEIGHTS

Situated on level 50 of ICD Brookfield Place, the Sky Suites offer a rare opportunity to establish an office within the final piece of the prestigious tower. Designed by leading architects Marmol Radziner, the Sky Suites comprise a collection of fully fitted and furnished offices, providing an elevated environment for businesses seeking a sophisticated business address. Expect modern luxury interiors, exceptional service, and a sense of privacy and gravitas that sets a new standard for workplace hospitality.

#### SOPHISTICATED DESIGN

Elegantly designed interiors by world-leading architects Marmol Radziner