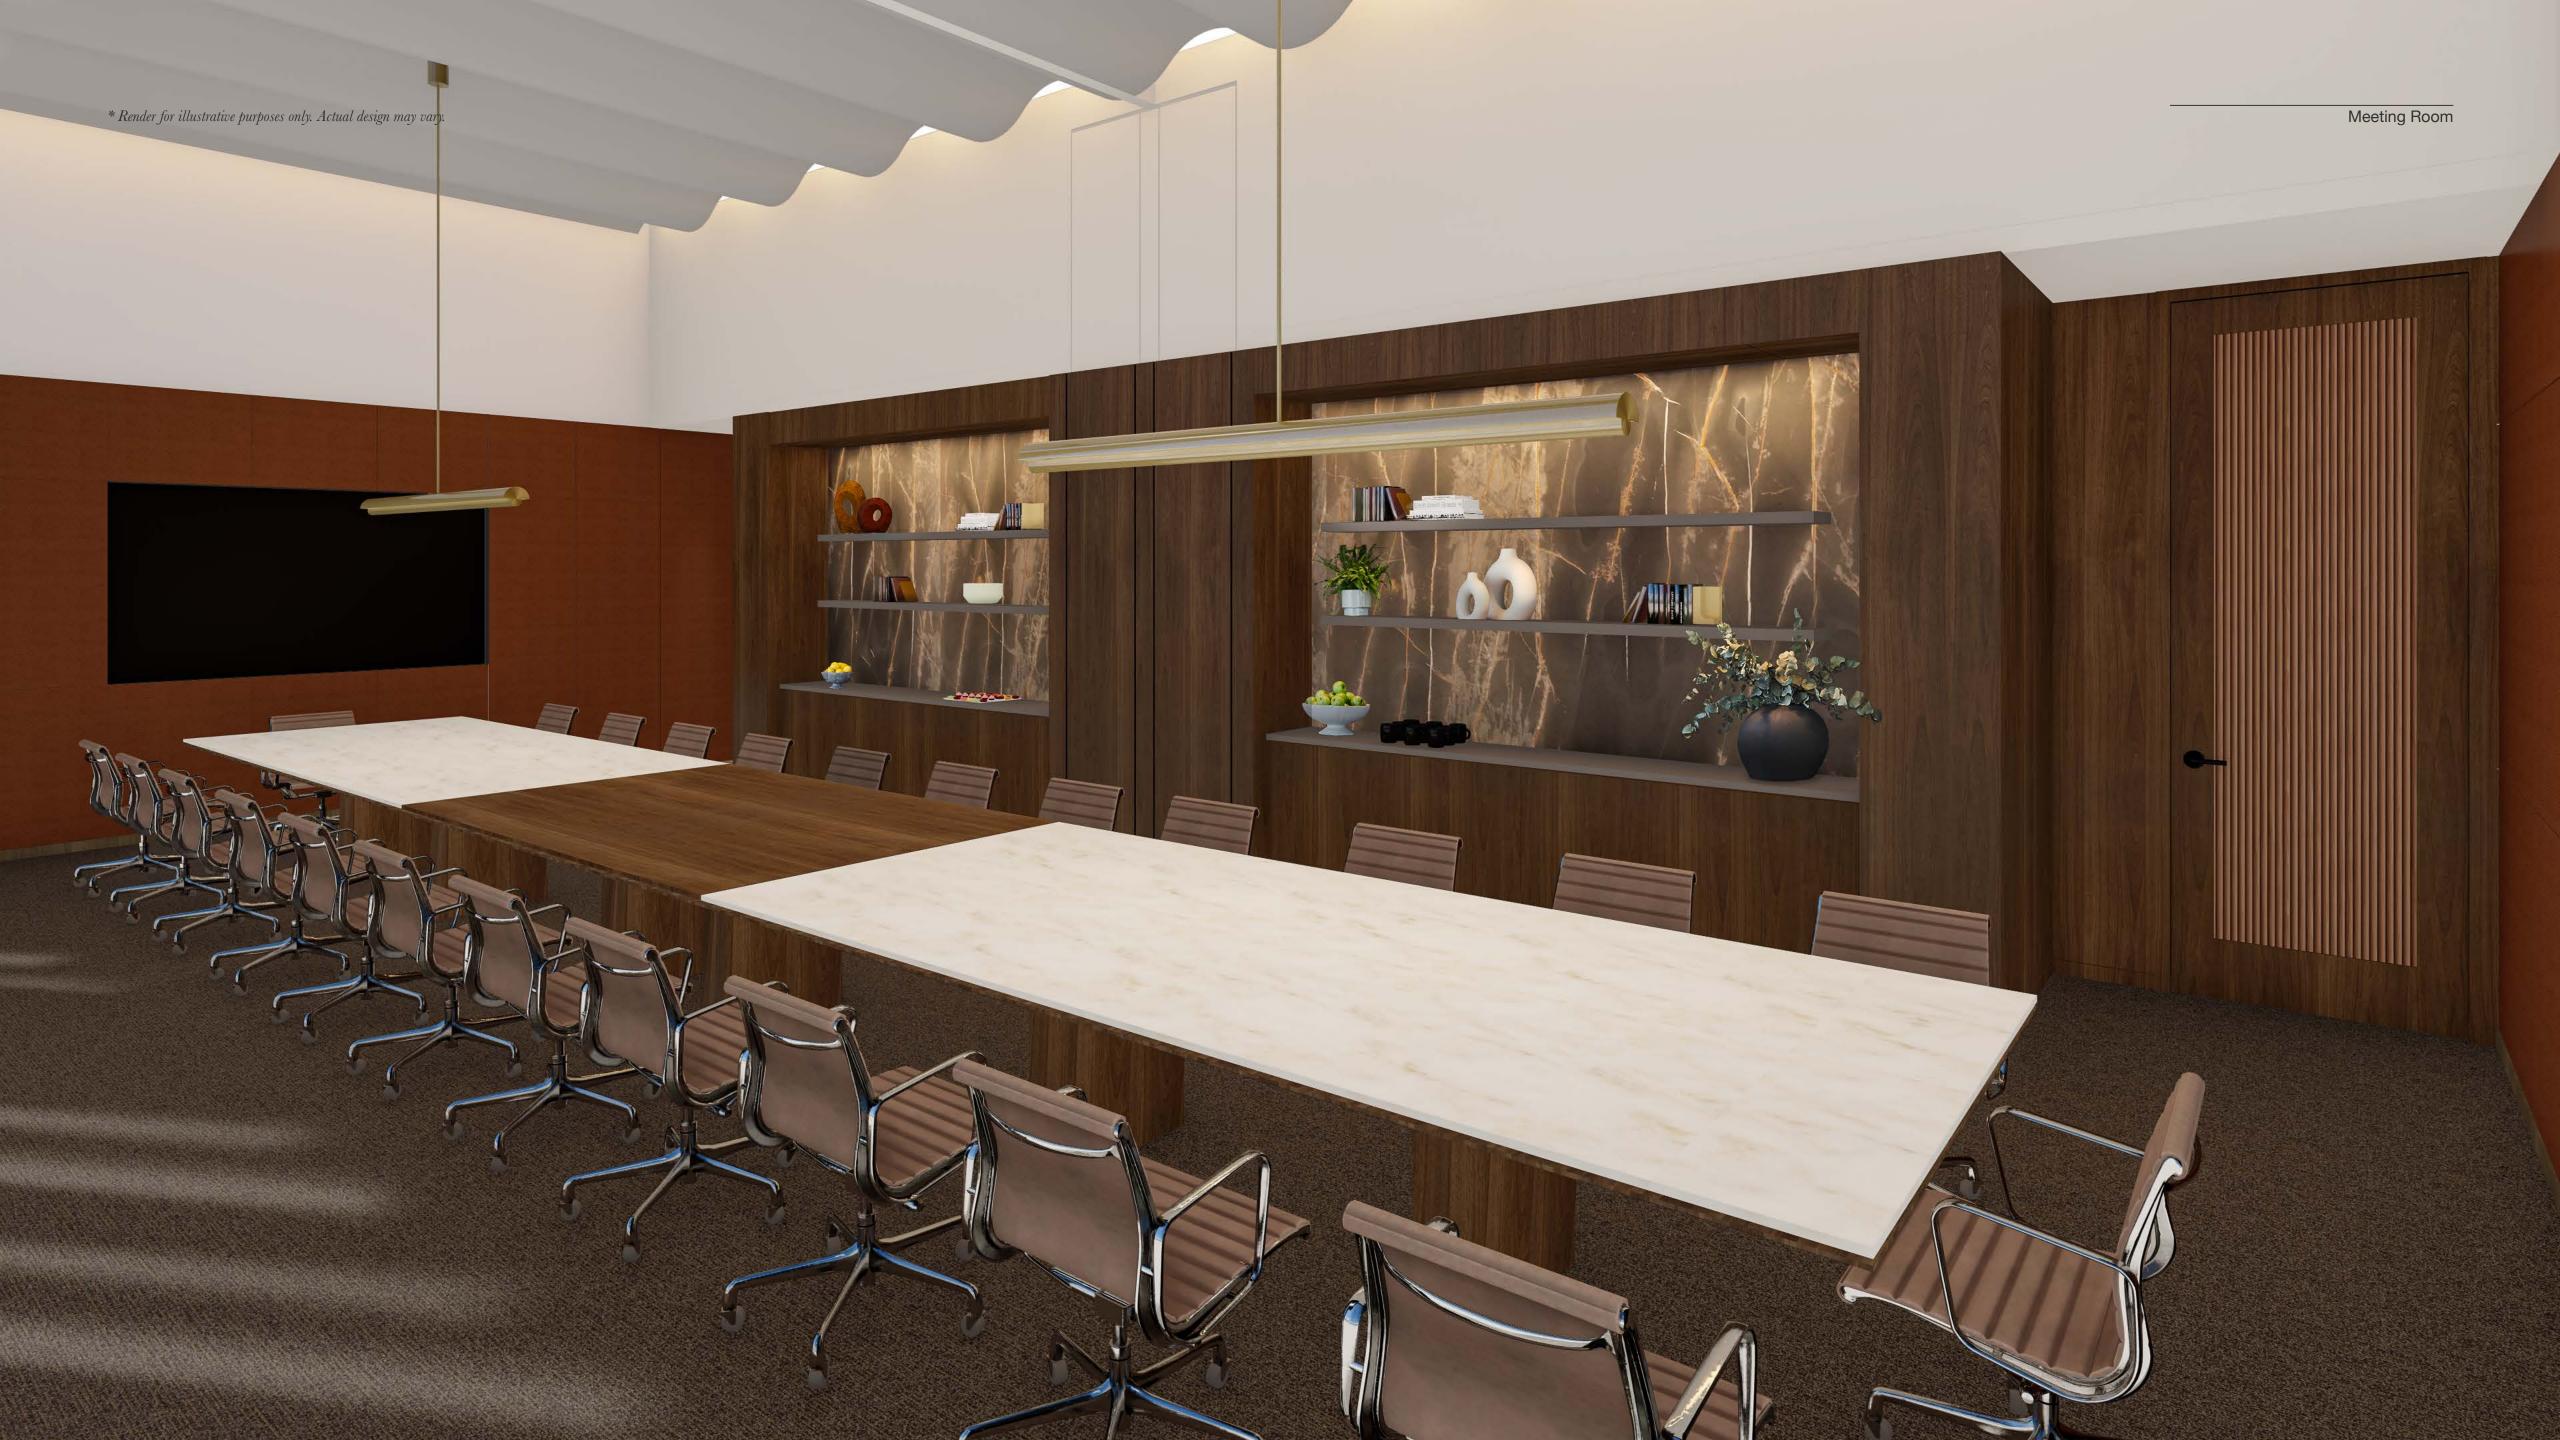

## ELEVATE YOUR BUSINESS TO NEW HEIGHTS

Situated on level 50 of ICD Brookfield Place, the Sky Suites offer a rare opportunity to establish an office within the final piece of the prestigious tower. Designed by leading architects Marmol Radziner, the Sky Suites comprise a collection of fully fitted and furnished offices, providing an elevated environment for businesses seeking a sophisticated business address. Expect modern luxury interiors, exceptional service, and a sense of privacy and gravitas that sets a new standard for workplace hospitality.

### The Suites Experience

The Suites offers tenants a sophisticated and vibrant setting. The Sky Suites will take this experience to new heights and promises to deliver an exceptional environment for meeting, entertaining and networking.