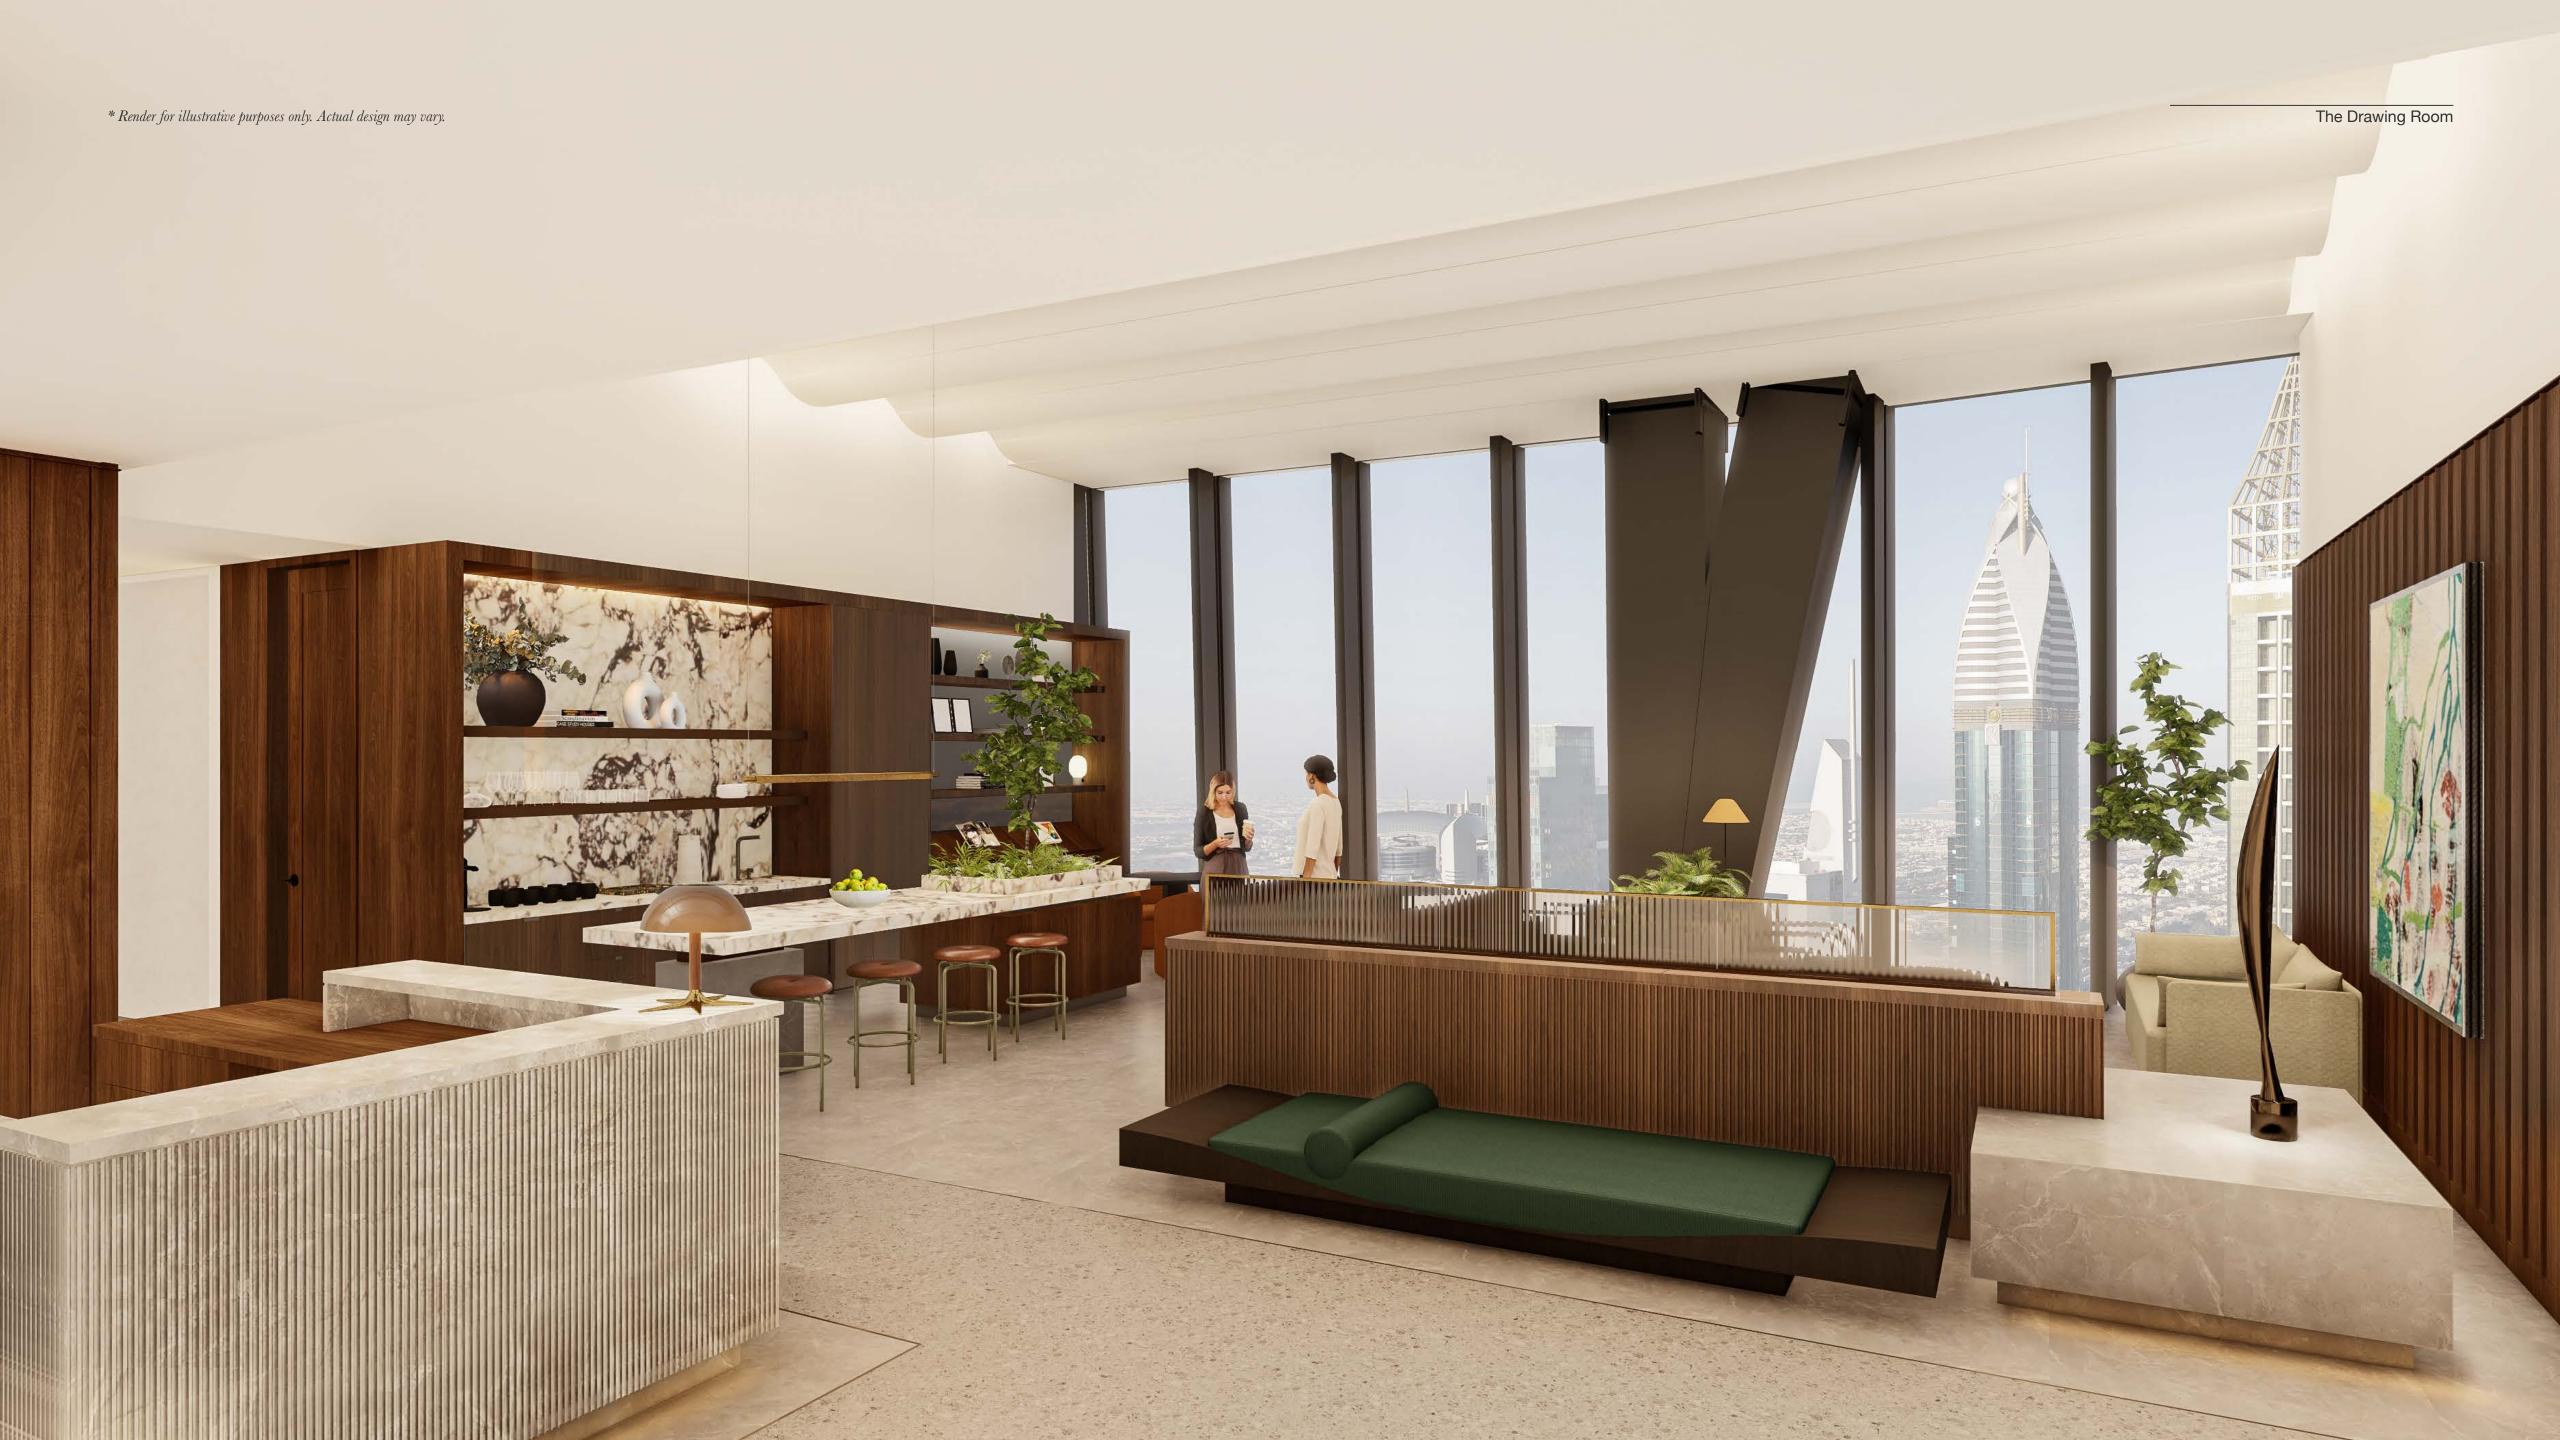

## ELEVATE YOUR BUSINESS TO NEW HEIGHTS

Situated on level 50 of ICD Brookfield Place, the Sky Suites offer a rare opportunity to establish an office within the final piece of the prestigious tower. Designed by leading architects Marmol Radziner, the Sky Suites comprise a collection of fully fitted and furnished offices, providing an elevated environment for businesses seeking a sophisticated business address. Expect modern luxury interiors, exceptional service, and a sense of privacy and gravitas that sets a new standard for workplace hospitality.

### The Suites Experience

The Suites offers tenants a sophisticated and vibrant setting. The Sky Suites will take this experience to new heights and promises to deliver an exceptional environment for meeting, entertaining and networking.