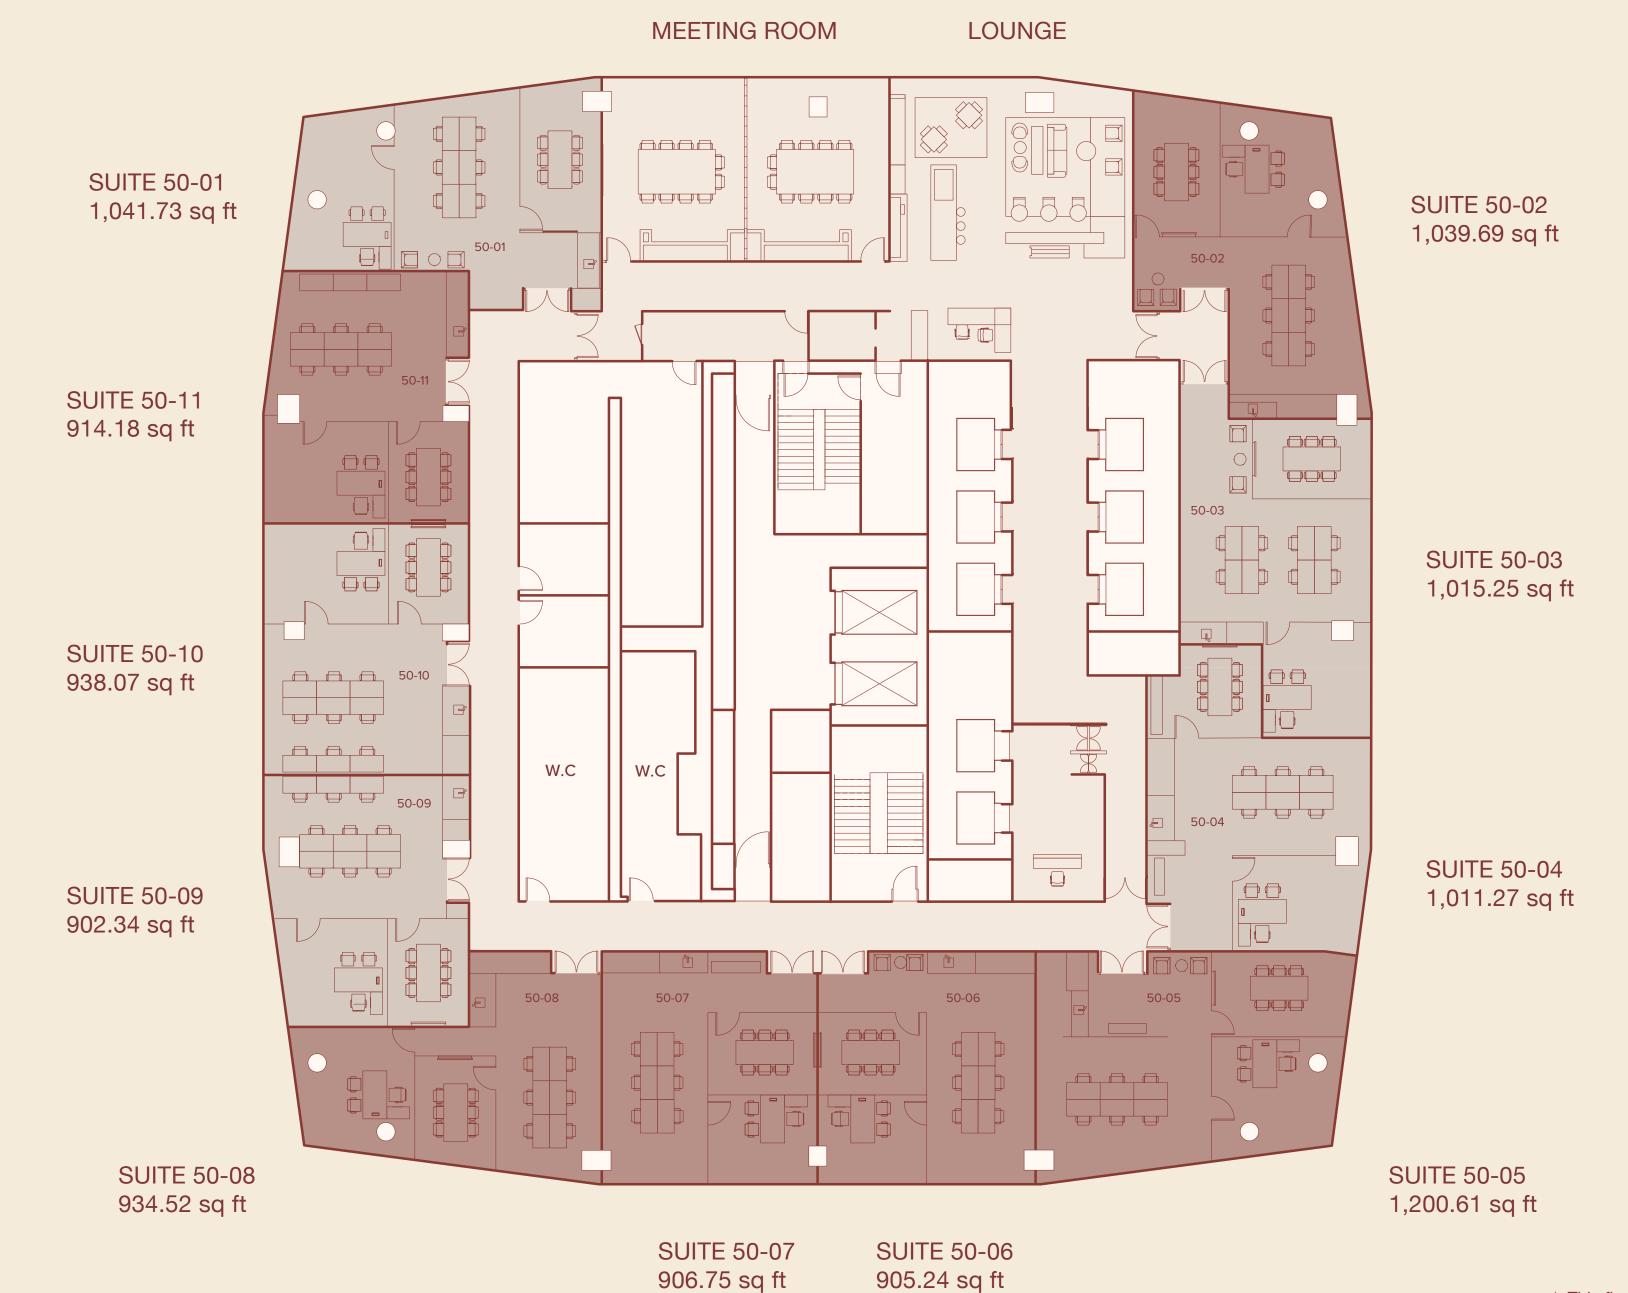

### PRICE LIST

| UNIT  | VIEW             | AREA<br>(SQ FT) | TOTAL RENT<br>PER ANNUM (AED) | TOTAL RENT<br>PER ANNUM (USD) |
|-------|------------------|-----------------|-------------------------------|-------------------------------|
| 50-01 | Corner           | 1,041.73        | AED 1,796,984                 | \$489,641                     |
| 50-02 | Corner           | 1,039.69        | AED 1,793,465                 | \$488,683                     |
| 50-03 | Off lounge, DIFC | 1,015.25        | AED 1,751,306                 | \$477,195                     |
| 50-04 | DIFC             | 1,011.27        | AED 1,744,441                 | \$475,324                     |
| 50-05 | Corner           | 1,200.61        | AED 2,071,052                 | \$564,319                     |
| 50-06 | Burj Khalifa     | 905.24          | AED 1,561,539                 | \$425,487                     |
| 50-07 | Burj Khalifa     | 906.75          | AED 1,564,144                 | \$426,197                     |
| 50-08 | Corner           | 934.52          | AED 1,612,047                 | \$439,250                     |
| 50-09 | Seaview          | 902.34          | AED 1,556,537                 | \$424,124                     |
| 50-10 | Seaview          | 938.07          | AED 1,618,171                 | \$440,918                     |
| 50-11 | Seaview          | 914.18          | AED 1,576,961                 | \$429,690                     |