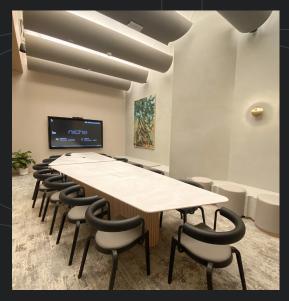

## **SUITE AMENITIES**

- Videoconferencing Facilities
- Library & Storage
- ✓ Leasing Suite with 90" Smart Screen
- ✓ Co-working Environment
- ✓ Flexible Workshop Space
- ✓ 2.5m x 2m LED wall
- Clickshare Wireless Presentation
- ✓ Integrated Smart Technology
- Key-note Speaker Area
- ✓ Coffee & Tea Station