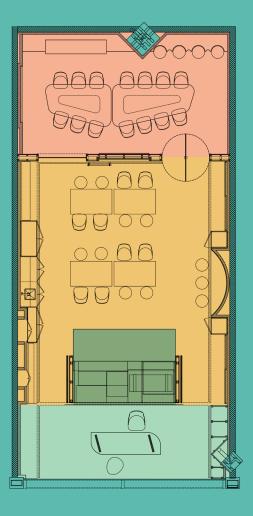

## **SUITE AMENITIES**

- Videoconferencing Facilities
- Library & Storage
- ✓ Leasing Suite with 90" Smart Screen
- ✓ Co-working Environment
- ✓ Flexible Workshop Space
- ✓ 2.5m x 2m LED wall
- Clickshare Wireless Presentation
- ✓ Integrated Smart Technology
- Key-note Speaker Area
- ✓ Coffee & Tea Station

## **WORKSHOP AMENITIES**

- 40 Standing Capacity
- 33 Seated Capacity
- Co-working Environment
- ✓ Multi-functional Space
- ✓ Tiered Seating
- √ 1000 x 800 resolution 2.5m x 2m LED Wall
- ✓ Apple TV & Wireless Presentation
- ✓ Coffee & Tea Station
- Catering Available Upon Request